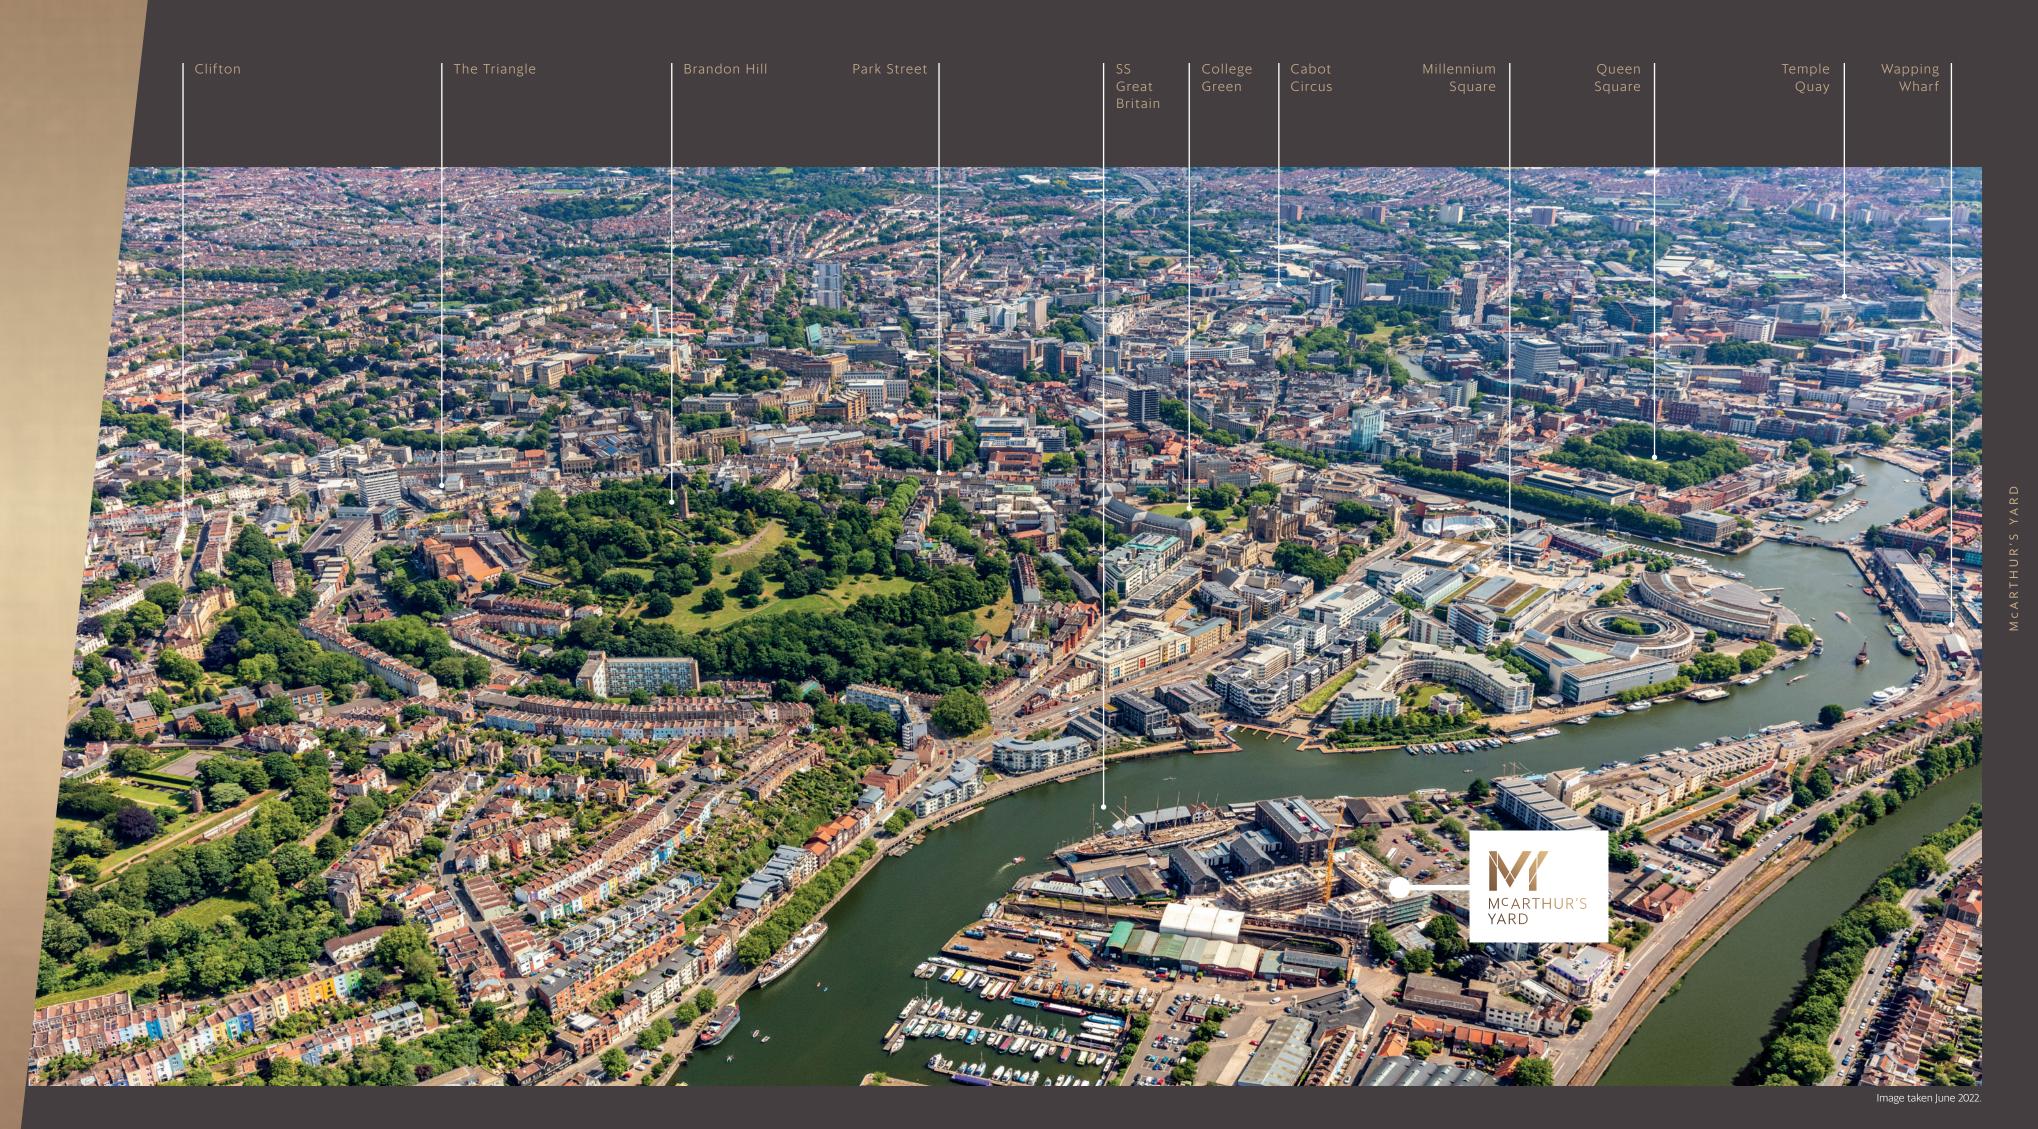

McArthur's Yard is perfectly placed to explore the harbourside and beyond. Simply hop on the Metro bus, take a tranquil trip across the harbour on one of the water ferries or take a leisurely stroll from your front door.

# PERFECTLY LOCATED

#### FOOD, DRINK & SHOPPING

- 1. North Street
- 2. Clifton Village
- 3. Harbourside
- 4. Park Street
- 5. Wapping Wharf
- 6. Old City
- 7. Broadmead
- 8. Cabot Circus

#### ATTRACTIONS

- 1. Ashton Court
- 2. Clifton Suspension Bridge
- 3. Clifton Observatory
- 4. The Downs
- 5. Royal West of England Academy
- 6. Bristol Museum & Art Gallery
- 7. Cabot Tower
- 8. SS Great Britain
- 9. Watershed
- 10. Arnolfini
- 11. M Shed

#### LEISURE

- 1. Ashton Gate Stadium
- 2. Bristol Lido
- 3. Everyman Cinema
- 4. Lane 7
- 5. Pure Gym
- 6. Watershed Cinema
- 7. Bristol Hippodrome
- 8. O2 Academy
- 9. Bristol Beacon
- 10. Luxe Fitness
- 11. Showcase Cinema

#### WELL CONNECTED

McArthur's Yard is conveniently close to all of Bristol's important transport hubs, allowing you to get around the city in no time at all, whilst still being able to get out at a moment's notice.

The city centre and Bristol Temple Meads Railway Station are both within a 20-minute walk, giving you speedy access to London and beyond. If overseas travel is what you desire, getaways to the likes of Paris, Dubai and New York are quick and stress free, with Bristol International Airport only a 19-minute car journey away.