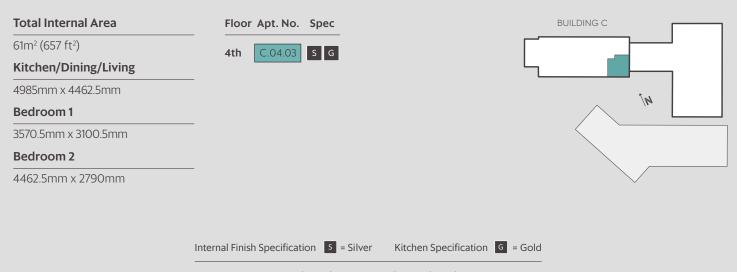

#### **Total Internal Area** 70m<sup>2</sup> (753 ft<sup>2</sup>) Kitchen/Dining/Living 6233mm x 4570mm Bedroom 1 3570mm x 2953mm Bedroom 2 3877.5mm x 2965mm

Internal Finish Specification S = Silver Kitchen Specification G = Gold **U** = Utility Cupboard