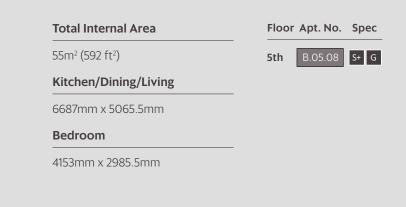

#### ONE BEDROOM APARTMENT - TYPE FT-53

BUILDING B

Internal Finish Specification

S\* = Silver Plus Kitchen Specification

G = Gold

--- Rooflight U = Utility Cupboard S = Storage

BUILDING B

**J** = Juliet Balcony **U** = Utility Cupboard