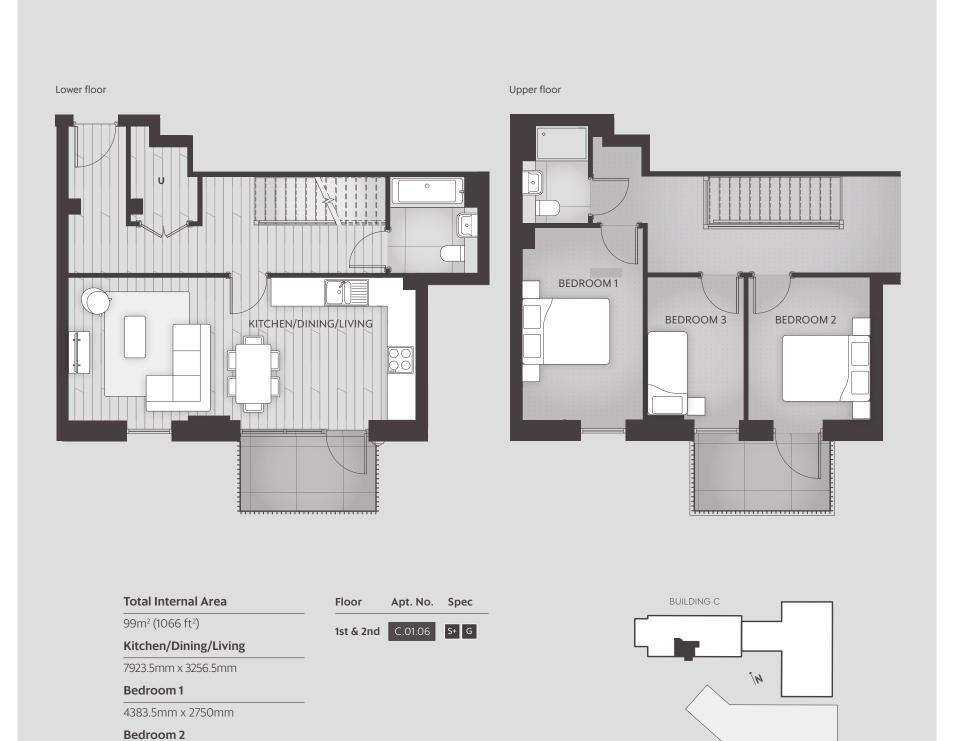

#### **Total Internal Area** 70m<sup>2</sup> (753 ft<sup>2</sup>) Kitchen/Dining/Living 6233mm x 4570mm Bedroom 1 3570mm x 2953mm Bedroom 2 3877.5mm x 2965mm

Internal Finish Specification S = Silver Kitchen Specification G = Gold **U** = Utility Cupboard