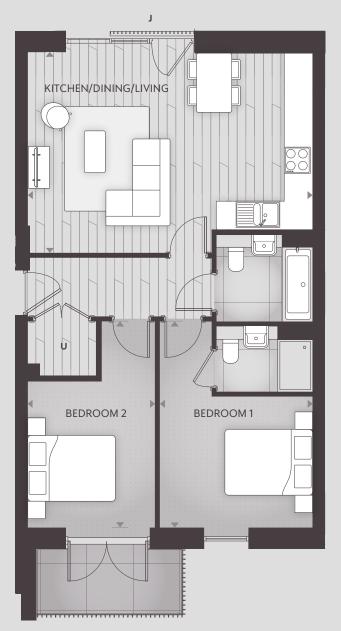

TWO BEDROOM APARTMENT - TYPE FT-24

BUILDING C

| Total Internal Area   | Floor Apt. No. Spec |
|-----------------------|---------------------|
| 70m² (753 ft²)        | 3rd C.03.08 S G     |
| Kitchen/Dining/Living | 2nd                 |
| 6195.5mm x 3618mm     |                     |
| Bedroom 1             | 1st C.01.08 S G     |
| 5345mm x 2865.5mm     |                     |
| Bedroom 2             |                     |
| Dear John 2           |                     |

**U** = Utility Cupboard

BUILDING C