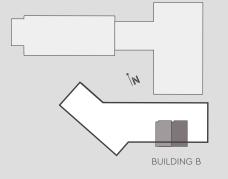

#### SITE PLAN

#### BUILDING B

■ THREE BEDROOM DUPLEX

■ TWO BEDROOM DUPLEX

BUILDING B

Floor 2 plan shown.

- - - Indicates balcony to floor 3 only.

Please note window configuration to floors 3, 4 and 5 vary.

Juliet balcony to floors 4 and 5. Please consult your sales advisor.