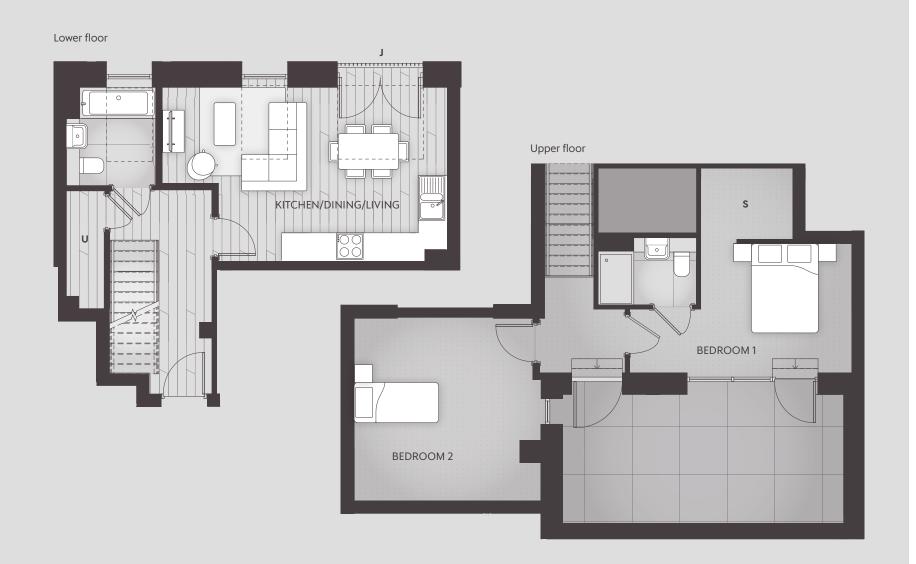

### ONE BEDROOM APARTMENT - TYPE FT-22 BUILDING C

BUILDING C

#### ONE BEDROOM APARTMENT - TYPE FT-33

BUILDING C

MCARTHUR'S YARD

BUILDING C

Internal Finish Specification S = Silver Plus Kitchen Specification G = Gold

--- Rooflight U = Utility Cupboard

#### ONE BEDROOM APARTMENT - TYPE FT-43

BUILDING C

BUILDING C

**J** = Juliet Balcony --- Rooflight **U** = Utility Cupboard

BUILDING C

Floor 1 plan shown.

- Indicates balcony and french doors to floors 2 and 3 only. Please note window configuration to floors 2 and 3 vary. Please consult your sales advisor.

#### **Total Internal Area** 70m<sup>2</sup> (753 ft<sup>2</sup>) Kitchen/Dining/Living 6233mm x 4570mm Bedroom 1 3570mm x 2953mm Bedroom 2 3877.5mm x 2965mm

Internal Finish Specification S = Silver Kitchen Specification G = Gold **U** = Utility Cupboard