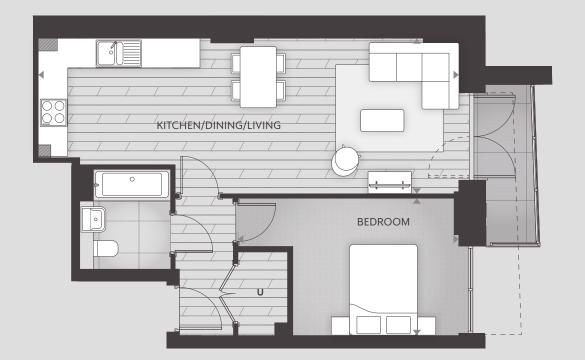

#### THREE BEDROOM APARTMENT - TYPE FT-52

BUILDING B

MCARTHUR'S YARD

| Total Internal Area   | Floor Apt. No. Spec |                                                                                                                                                                                                                                                                                                                                                                                                                                                                                                                                                                                                                                                                                                                                                                                                                                                                                                                                                                                                                                                                                                                                                                                                                                                                                                                                                                                                                                                                                                                                                                                                                                                                                                                                                                                                                                                                                                                                                                                                                                                                                                                                |
|-----------------------|---------------------|--------------------------------------------------------------------------------------------------------------------------------------------------------------------------------------------------------------------------------------------------------------------------------------------------------------------------------------------------------------------------------------------------------------------------------------------------------------------------------------------------------------------------------------------------------------------------------------------------------------------------------------------------------------------------------------------------------------------------------------------------------------------------------------------------------------------------------------------------------------------------------------------------------------------------------------------------------------------------------------------------------------------------------------------------------------------------------------------------------------------------------------------------------------------------------------------------------------------------------------------------------------------------------------------------------------------------------------------------------------------------------------------------------------------------------------------------------------------------------------------------------------------------------------------------------------------------------------------------------------------------------------------------------------------------------------------------------------------------------------------------------------------------------------------------------------------------------------------------------------------------------------------------------------------------------------------------------------------------------------------------------------------------------------------------------------------------------------------------------------------------------|
| 86m² (926 ft²)        | 5th B.05.07 S+ G    |                                                                                                                                                                                                                                                                                                                                                                                                                                                                                                                                                                                                                                                                                                                                                                                                                                                                                                                                                                                                                                                                                                                                                                                                                                                                                                                                                                                                                                                                                                                                                                                                                                                                                                                                                                                                                                                                                                                                                                                                                                                                                                                                |
| Kitchen/Dining/Living |                     |                                                                                                                                                                                                                                                                                                                                                                                                                                                                                                                                                                                                                                                                                                                                                                                                                                                                                                                                                                                                                                                                                                                                                                                                                                                                                                                                                                                                                                                                                                                                                                                                                                                                                                                                                                                                                                                                                                                                                                                                                                                                                                                                |
| 5658mm x 5425.5mm     | _                   | \ \rangle \ran |
| Bedroom 1             |                     |                                                                                                                                                                                                                                                                                                                                                                                                                                                                                                                                                                                                                                                                                                                                                                                                                                                                                                                                                                                                                                                                                                                                                                                                                                                                                                                                                                                                                                                                                                                                                                                                                                                                                                                                                                                                                                                                                                                                                                                                                                                                                                                                |
| 4046.5mm x 3677mm     | _                   |                                                                                                                                                                                                                                                                                                                                                                                                                                                                                                                                                                                                                                                                                                                                                                                                                                                                                                                                                                                                                                                                                                                                                                                                                                                                                                                                                                                                                                                                                                                                                                                                                                                                                                                                                                                                                                                                                                                                                                                                                                                                                                                                |
| Bedroom 2             |                     | BUILDING B                                                                                                                                                                                                                                                                                                                                                                                                                                                                                                                                                                                                                                                                                                                                                                                                                                                                                                                                                                                                                                                                                                                                                                                                                                                                                                                                                                                                                                                                                                                                                                                                                                                                                                                                                                                                                                                                                                                                                                                                                                                                                                                     |
| 3863mm x 3813mm       | _                   | BUILDING B                                                                                                                                                                                                                                                                                                                                                                                                                                                                                                                                                                                                                                                                                                                                                                                                                                                                                                                                                                                                                                                                                                                                                                                                                                                                                                                                                                                                                                                                                                                                                                                                                                                                                                                                                                                                                                                                                                                                                                                                                                                                                                                     |
| Bedroom 3             |                     |                                                                                                                                                                                                                                                                                                                                                                                                                                                                                                                                                                                                                                                                                                                                                                                                                                                                                                                                                                                                                                                                                                                                                                                                                                                                                                                                                                                                                                                                                                                                                                                                                                                                                                                                                                                                                                                                                                                                                                                                                                                                                                                                |
| 2744.5mm x 2500mm     |                     |                                                                                                                                                                                                                                                                                                                                                                                                                                                                                                                                                                                                                                                                                                                                                                                                                                                                                                                                                                                                                                                                                                                                                                                                                                                                                                                                                                                                                                                                                                                                                                                                                                                                                                                                                                                                                                                                                                                                                                                                                                                                                                                                |

#### Note: – these dimensions are accurate to within +/– 50mm. They are not intended to be used for carpet sizes, appliance spaces or items of furniture. All dimensions taken to the widest point. Kitchen layouts are indicative. Layout subject to planning change.