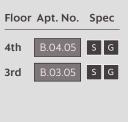

#### **Total Internal Area** Floor Apt. No. Spec **2nd** B.02.08 S G 51m<sup>2</sup> (549 ft<sup>2</sup>) Kitchen/Dining/Living 6021mm x 4920mm Bedroom

4102.5mm x 2815mm

MCARTHUR'S YARD

**U** = Utility Cupboard **S** = Storage