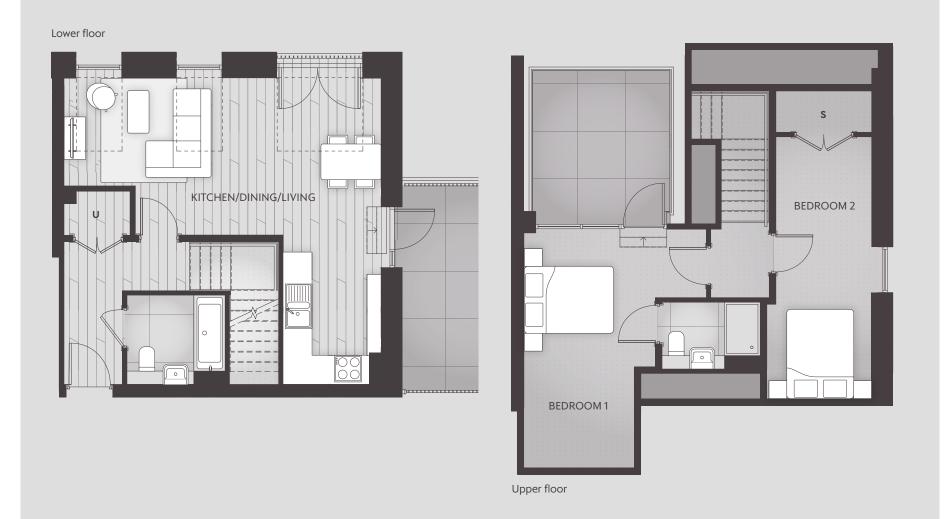

TWO BEDROOM APARTMENT - TYPE FT-24

BUILDING C

| Total Internal Area   | Floor Apt. No. Spec |
|-----------------------|---------------------|
| 70m² (753 ft²)        | 3rd C.03.08 S G     |
| Kitchen/Dining/Living | 2nd                 |
| 6195.5mm x 3618mm     |                     |
| Bedroom 1             | 1st C.01.08 S G     |
| 5345mm x 2865.5mm     |                     |
| Bedroom 2             |                     |
| Dear John 2           |                     |

**U** = Utility Cupboard

BUILDING C