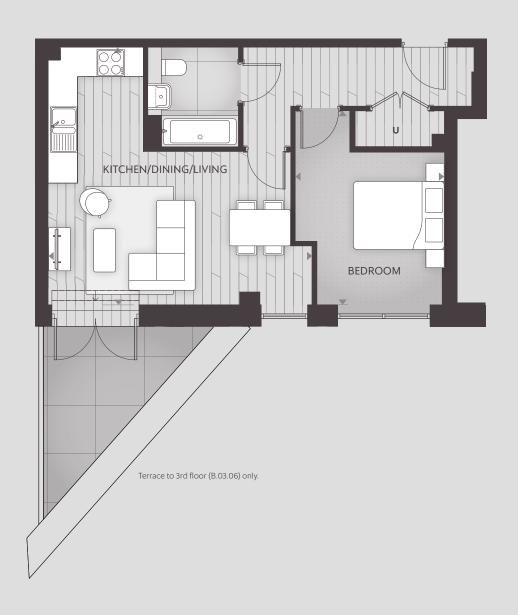

#### **Total Internal Area**

50m<sup>2</sup> (538 ft<sup>2</sup>)

#### Kitchen/Dining/Living

7670.5mm x 3397mm

#### Bedroom

4102.5mm x 2920mm

**U** = Utility Cupboard

BUILDING B