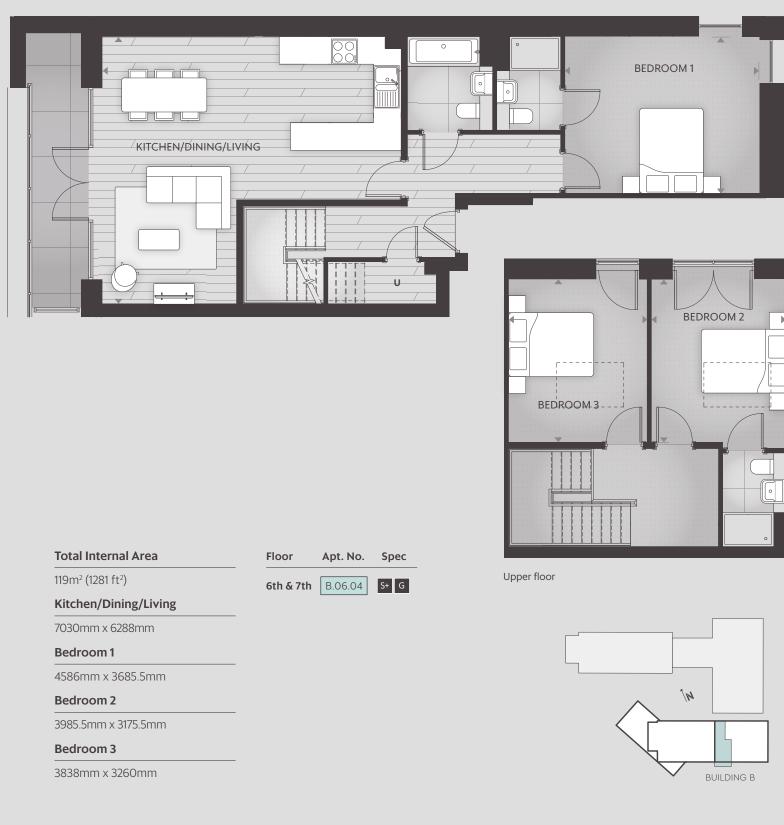

#### TWO BEDROOM DUPLEX APARTMENT - TYPE DT-07

BUILDING B

THREE BEDROOM DUPLEX APARTMENT - TYPE DT-08

BUILDING B

MCARTHUR'S YARD

--- Rooflight **U** = Utility Cupboard

Internal Finish Specification S = Silver Plus Kitchen Specification G = Gold