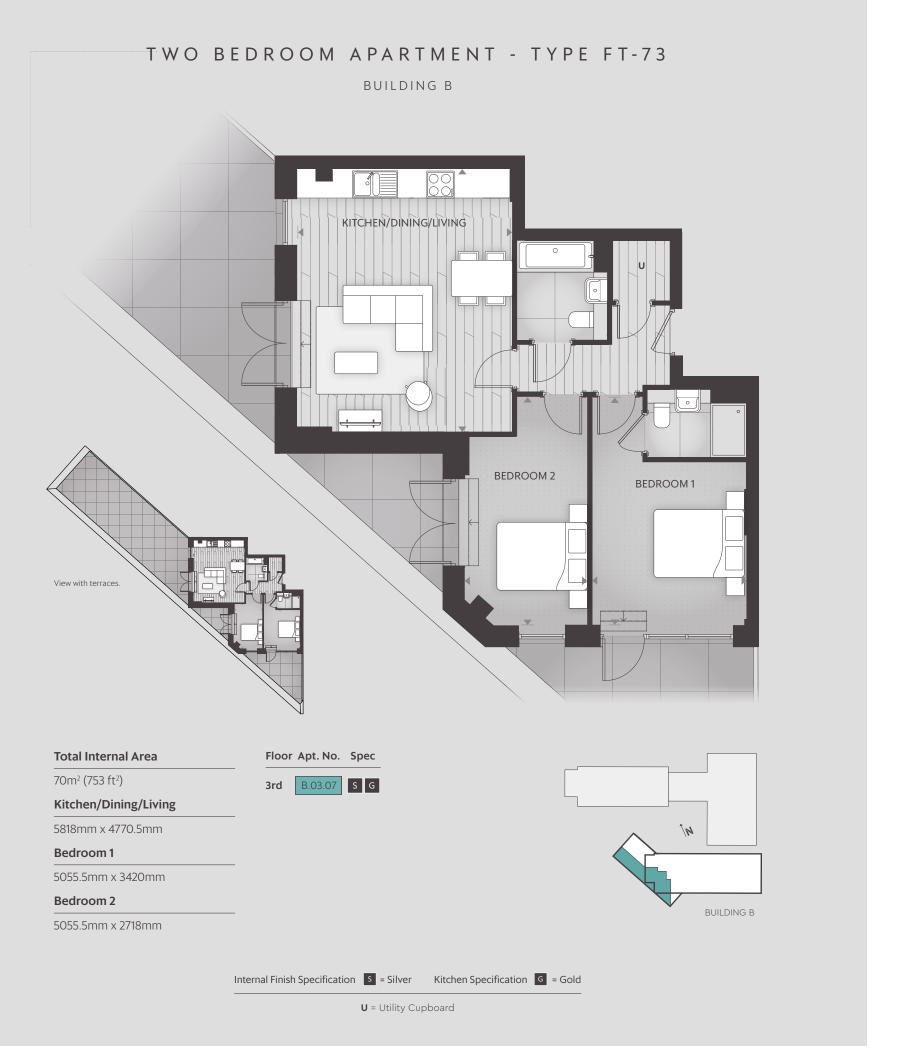

#### **Total Internal Area** 70m<sup>2</sup> (753 ft<sup>2</sup>) Kitchen/Dining/Living 6233mm x 4570mm Bedroom 1 3570mm x 2953mm Bedroom 2 3877.5mm x 2965mm

Internal Finish Specification S = Silver Kitchen Specification G = Gold **U** = Utility Cupboard