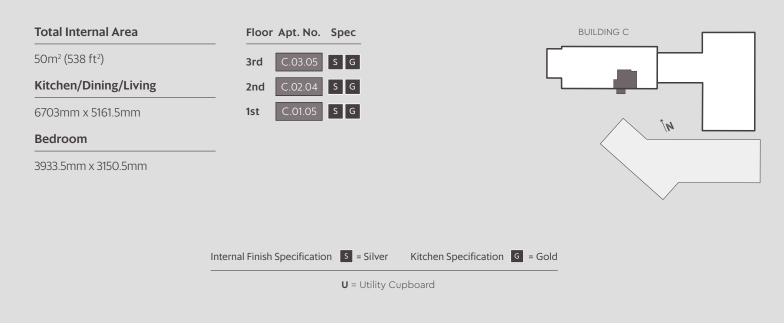

|

**J** = Juliet Balcony --- Rooflight **U** = Utility Cupboard

Internal Finish Specification St = Silver Plus Kitchen Specification G = Gold



#### TWO BEDROOM DUPLEX APARTMENT - TYPE DT-06





#### TWO BEDROOM DUPLEX APARTMENT - TYPE DT-07

BUILDING B







THREE BEDROOM DUPLEX APARTMENT - TYPE DT-08

BUILDING B





MCARTHUR'S YARD

--- Rooflight **U** = Utility Cupboard

Internal Finish Specification S = Silver Plus Kitchen Specification G = Gold



### ONE BEDROOM APARTMENT - TYPE FT-22 BUILDING C





BUILDING C





#### ONE BEDROOM APARTMENT - TYPE FT-33

BUILDING C



MCARTHUR'S YARD



BUILDING C







Internal Finish Specification S = Silver Plus Kitchen Specification G = Gold

--- Rooflight U = Utility Cupboard

#### ONE BEDROOM APARTMENT - TYPE FT-43

BUILDING C







BUILDING C

**J** = Juliet Balcony --- Rooflight **U** = Utility Cupboard







BUILDING C



Floor 1 plan shown.

- Indicates balcony and french doors to floors 2 and 3 only. Please note window configuration to floors 2 and 3 vary. Please consult your sales advisor.

#### **Total Internal Area** 70m<sup>2</sup> (753 ft<sup>2</sup>) Kitchen/Dining/Living 6233mm x 4570mm Bedroom 1 3570mm x 2953mm Bedroom 2 3877.5mm x 2965mm





Internal Finish Specification S = Silver Kitchen Specification G = Gold **U** = Util