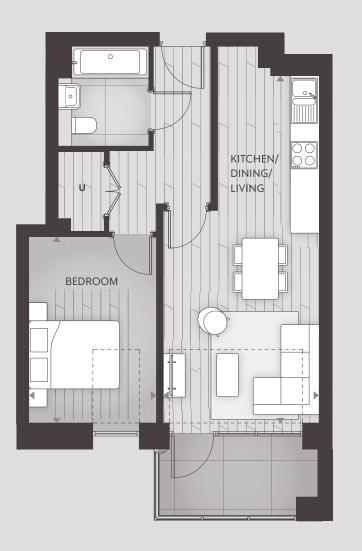

 Total Internal Area
 Floor Apt. No.
 Spec

 54m² (581 ft²)
 5th
 B.05.01
 \$+ G

 Kitchen/Dining/Living
 4th
 B.04.01
 \$ G

 9269.5mm x 3426mm
 3rd
 B.03.01
 \$ G

 Bedroom
 2nd
 B.02.01
 \$ G

 4866mm x 3024.5mm
 4866mm x 3024.5mm
 3024.5mm

#### Note: – these dimensions are accurate to within +/– 50mm. They are not intended to be used for carpet sizes, appliance spaces or items of furniture. All dimensions taken to the widest point. Kitchen layouts are indicative. Layout subject to planning change.