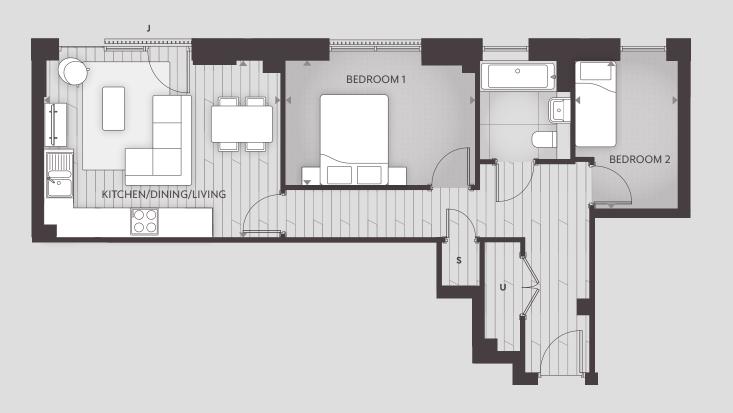

#### TWO BEDROOM APARTMENT - TYPE FT-26

BUILDING C

J = Juliet Balcony U = Utility Cupboard S = Storage

BUILDING C