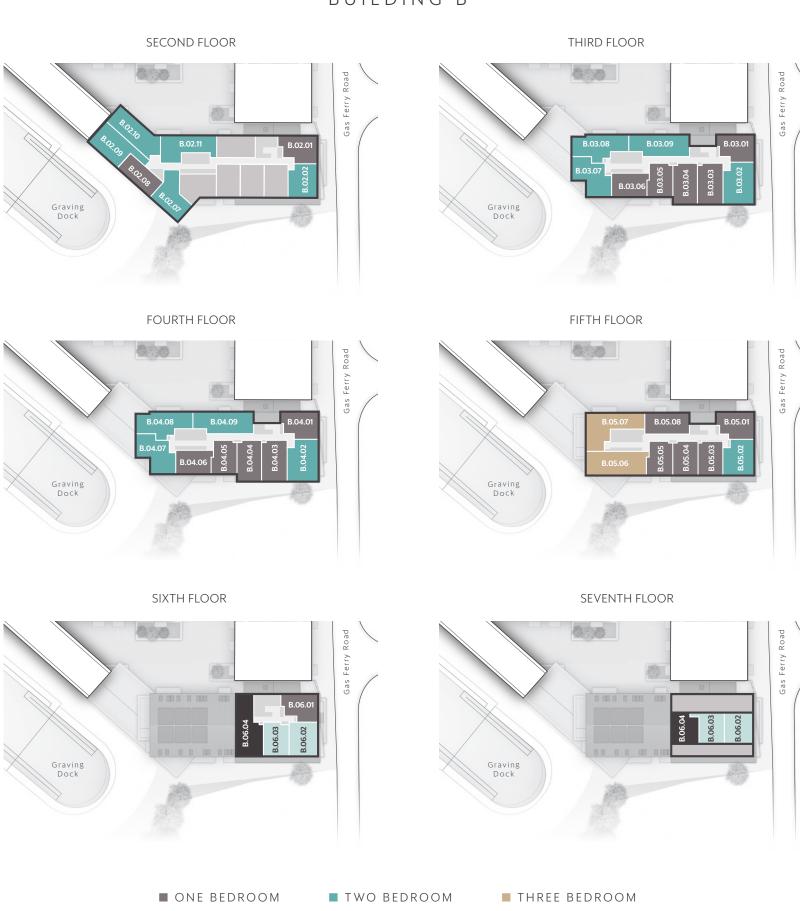

#### BUILDING B

■ THREE BEDROOM DUPLEX

■ TWO BEDROOM DUPLEX

BUILDING B

Floor 2 plan shown.

- - - Indicates balcony to floor 3 only.

Please note window configuration to floors 3, 4 and 5 vary.

Juliet balcony to floors 4 and 5. Please consult your sales advisor.

 Total Internal Area
 Floor Apt. No.
 Spec

 54m² (581 ft²)
 5th
 B.05.01
 \$+ G

 Kitchen/Dining/Living
 4th
 B.04.01
 \$ G

 9269.5mm x 3426mm
 3rd
 B.03.01
 \$ G

 Bedroom
 2nd
 B.02.01
 \$ G

 4866mm x 3024.5mm
 4866mm x 3024.5mm
 3024.5mm

Internal Finish Specification S = Silver S = Silver Plus Kitchen Specification G = Gold

U = Utility Cupboard