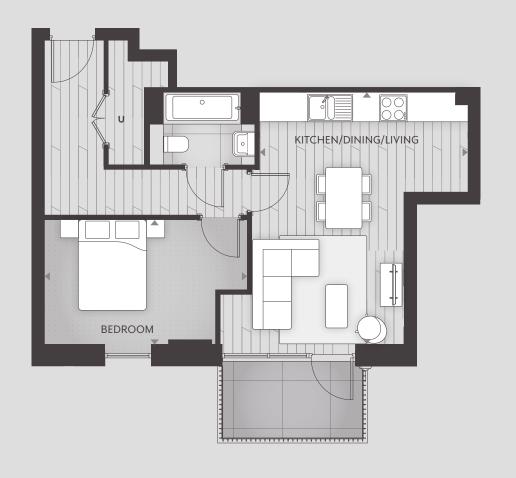

### ONE BEDROOM APARTMENT - TYPE FT-22 BUILDING C

BUILDING C

#### ONE BEDROOM APARTMENT - TYPE FT-43

BUILDING C

BUILDING C

**J** = Juliet Balcony --- Rooflight **U** = Utility Cupboard

BUILDING C

Floor 1 plan shown.

- Indicates balcony and french doors to floors 2 and 3 only. Please note window configuration to floors 2 and 3 vary. Please consult your sales advisor.