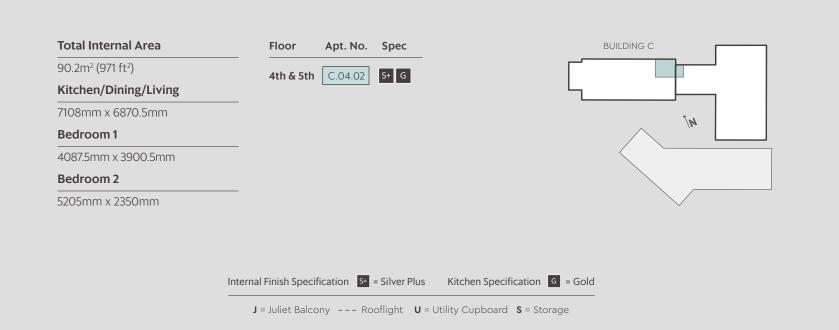

TWO BEDROOM APARTMENT - TYPE FT-24

BUILDING C

| Total Internal Area   | Floor Apt. No. Spec |
|-----------------------|---------------------|
| 70m² (753 ft²)        | 3rd C.03.08 S G     |
| Kitchen/Dining/Living | 2nd                 |
| 6195.5mm x 3618mm     |                     |
| Bedroom 1             | 1st C.01.08 S G     |
| 5345mm x 2865.5mm     |                     |
| Bedroom 2             |                     |
| Dear John 2           |                     |

**U** = Utility Cupboard

BUILDING C