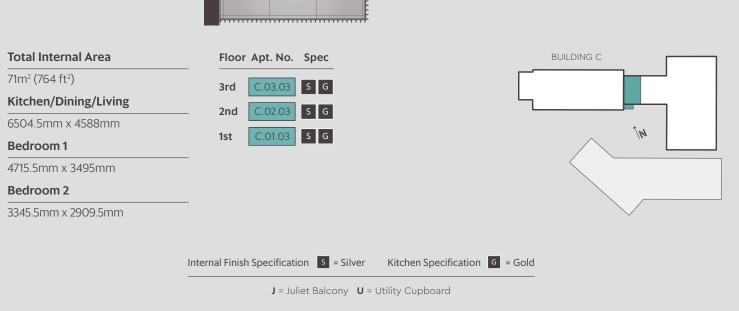

TWO BEDROOM APARTMENT - TYPE FT-24

BUILDING C

| Total Internal Area   | Floor Apt. No. Spec |
|-----------------------|---------------------|
| 70m² (753 ft²)        | 3rd C.03.08 S G     |
| Kitchen/Dining/Living | 2nd                 |
| 6195.5mm x 3618mm     |                     |
| Bedroom 1             | 1st C.01.08 S G     |
| 5345mm x 2865.5mm     |                     |
| Bedroom 2             |                     |
| Dear John 2           |                     |

**U** = Utility Cupboard

BUILDING C