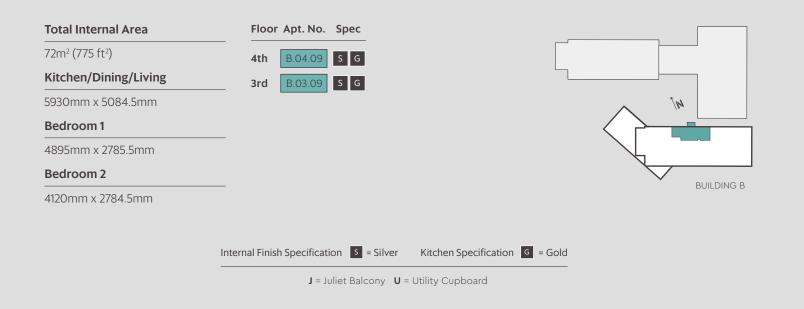

#### TWO BEDROOM APARTMENT - TYPE FT-15

BUILDING B

**J** = Juliet Balcony **U** = Utility Cupboard

Internal Finish Specification S+ = Silver Plus Kitchen Specification G = Gold

BUILDING B