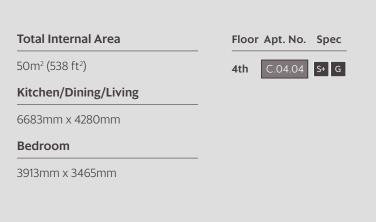

|

**J** = Juliet Balcony --- Rooflight **U** = Utility Cupboard

Internal Finish Specification St = Silver Plus Kitchen Specification G = Gold



#### TWO BEDROOM DUPLEX APARTMENT - TYPE DT-06





#### TWO BEDROOM DUPLEX APARTMENT - TYPE DT-07

BUILDING B







THREE BEDROOM DUPLEX APARTMENT - TYPE DT-08

BUILDING B





MCARTHUR'S YARD

--- Rooflight **U** = Utility Cupboard

Internal Finish Specification S = Silver Plus Kitchen Specification G = Gold



### ONE BEDROOM APARTMENT - TYPE FT-22 BUILDING C





BUILDING C





#### ONE BEDROOM APARTMENT - TYPE FT-33

BUILDING C



MCARTHUR'S YARD



BUILDING C







Internal Finish Specification S = Silver Plus Kitchen Specification G = Gold

--- Rooflight U = Utility Cupboard

#### ONE BEDROOM APARTMENT - TYPE FT-43

BUILDING C







BUILDING C

**J** = Juliet Balcony --- Rooflight **U** = Utility Cupboard







BUILDING C



Floor 1 plan shown.

- Indicates balcony and french doors to floors 2 and 3 only. Please note window configuration to floors 2 and 3 vary. Please consult your sales advisor.

#### **Total Internal Area** 70m<sup>2</sup> (753 ft<sup>2</sup>) Kitchen/Dining/Living 6233mm x 4570mm Bedroom 1 3570mm x 2953mm Bedroom 2 3877.5mm x 2965mm





Internal Finish Specification S = Silver Kitchen Specification G = Gold **U** = Utility Cupboard

TWO BEDROOM APARTMENT - TYPE FT-24

BUILDING C



| Total Internal Area   | Floor Apt. No. S