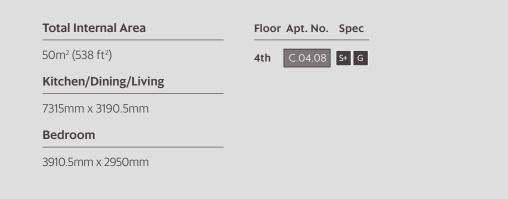

#### ONE BEDROOM APARTMENT - TYPE FT-33

BUILDING C

MCARTHUR'S YARD

BUILDING C

Internal Finish Specification S = Silver Plus Kitchen Specification G = Gold

--- Rooflight U = Utility Cupboard