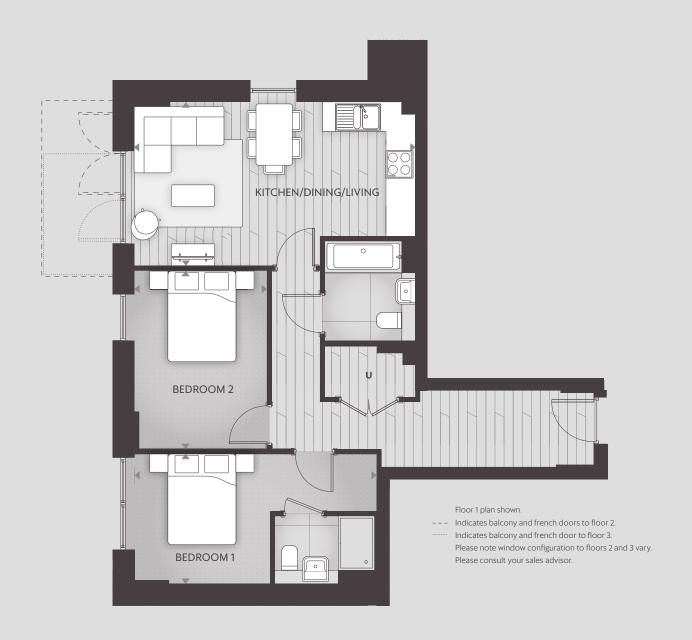

#### ONE BEDROOM APARTMENT - TYPE FT-43

BUILDING C

BUILDING C

**J** = Juliet Balcony --- Rooflight **U** = Utility Cupboard

BUILDING C

Floor 1 plan shown.

- Indicates balcony and french doors to floors 2 and 3 only. Please note window configuration to floors 2 and 3 vary. Please consult your sales advisor.