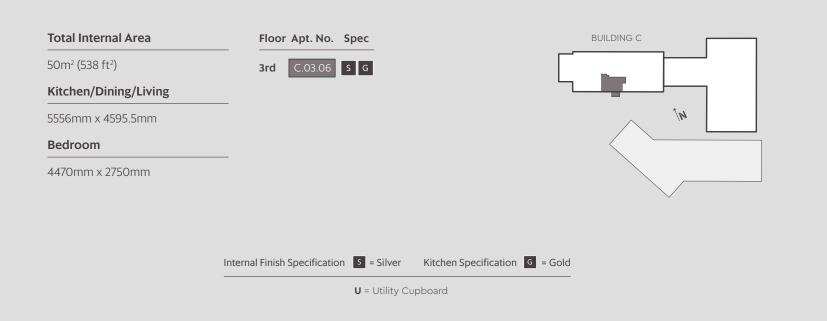

TWO BEDROOM APARTMENT - TYPE FT-24

BUILDING C

| Total Internal Area   | Floor Apt. No. Spec |
|-----------------------|---------------------|
| 70m² (753 ft²)        | 3rd C.03.08 S G     |
| Kitchen/Dining/Living | 2nd                 |
| 6195.5mm x 3618mm     |                     |
| Bedroom 1             | 1st C.01.08 S G     |
| 5345mm x 2865.5mm     |                     |
| Bedroom 2             |                     |
| Dear John 2           |                     |

**U** = Utility Cupboard

BUILDING C