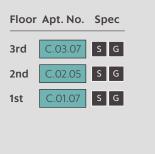

TWO BEDROOM APARTMENT - TYPE FT-24

BUILDING C

| Total Internal Area   | Floor Apt. No. Spec |
|-----------------------|---------------------|
| 70m² (753 ft²)        | 3rd C.03.08 S G     |
| Kitchen/Dining/Living | 2nd                 |
| 6195.5mm x 3618mm     |                     |
| Bedroom 1             | 1st C.01.08 S G     |
| 5345mm x 2865.5mm     |                     |
| Bedroom 2             |                     |
| Dear John 2           |                     |