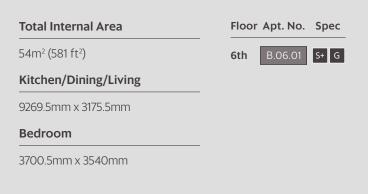

 Total Internal Area
 Floor Apt. No.
 Spec

 54m² (581 ft²)
 5th
 B.05.01
 \$+ G

 Kitchen/Dining/Living
 4th
 B.04.01
 \$ G

 9269.5mm x 3426mm
 3rd
 B.03.01
 \$ G

 Bedroom
 2nd
 B.02.01
 \$ G

 4866mm x 3024.5mm
 4866mm x 3024.5mm
 3024.5mm