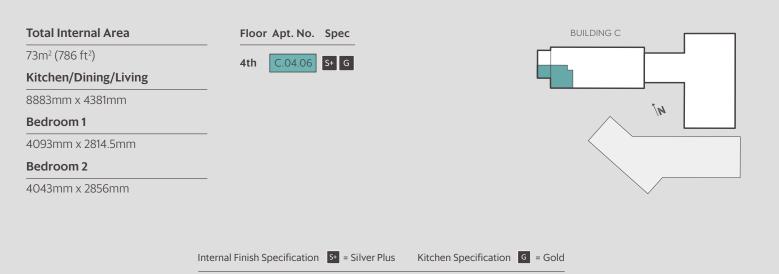

### ONE BEDROOM APARTMENT - TYPE FT-22 BUILDING C

BUILDING C

#### ONE BEDROOM APARTMENT - TYPE FT-43

BUILDING C

BUILDING C

**J** = Juliet Balcony --- Rooflight **U** = Utility Cupboard

BUILDING C

Floor 1 plan shown.

- Indicates balcony and french doors to floors 2 and 3 only. Please note window configuration to floors 2 and 3 vary. Please consult your sales advisor.