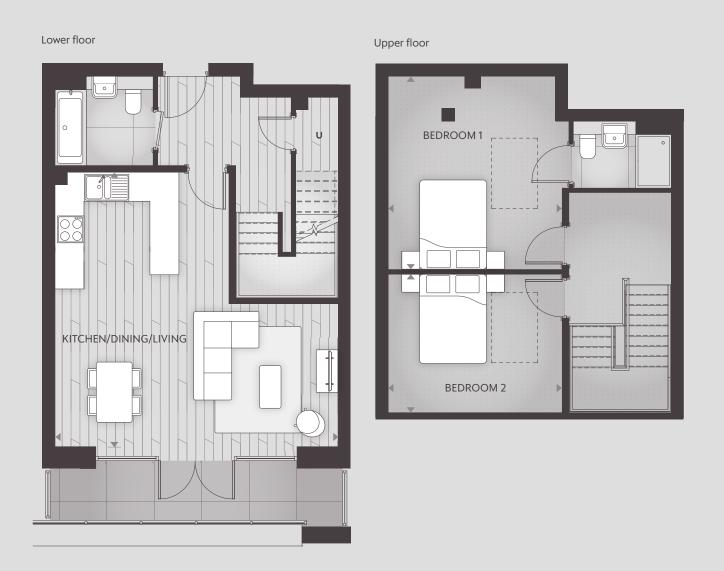

#### BUILDING B

■ THREE BEDROOM DUPLEX

■ TWO BEDROOM DUPLEX

BUILDING B

Floor 2 plan shown.

- - - Indicates balcony to floor 3 only.

Please note window configuration to floors 3, 4 and 5 vary.

Juliet balcony to floors 4 and 5. Please consult your sales advisor.

 Total Internal Area
 Floor Apt. No.
 Spec

 54m² (581 ft²)
 5th
 B.05.01
 \$+ G

 Kitchen/Dining/Living
 4th
 B.04.01
 \$ G

 9269.5mm x 3426mm
 3rd
 B.03.01
 \$ G

 Bedroom
 2nd
 B.02.01
 \$ G

 4866mm x 3024.5mm
 4866mm x 3024.5mm
 3024.5mm

Internal Finish Specification S = Silver S = Silver Plus Kitchen Specification G = Gold

U = Utility Cupboard