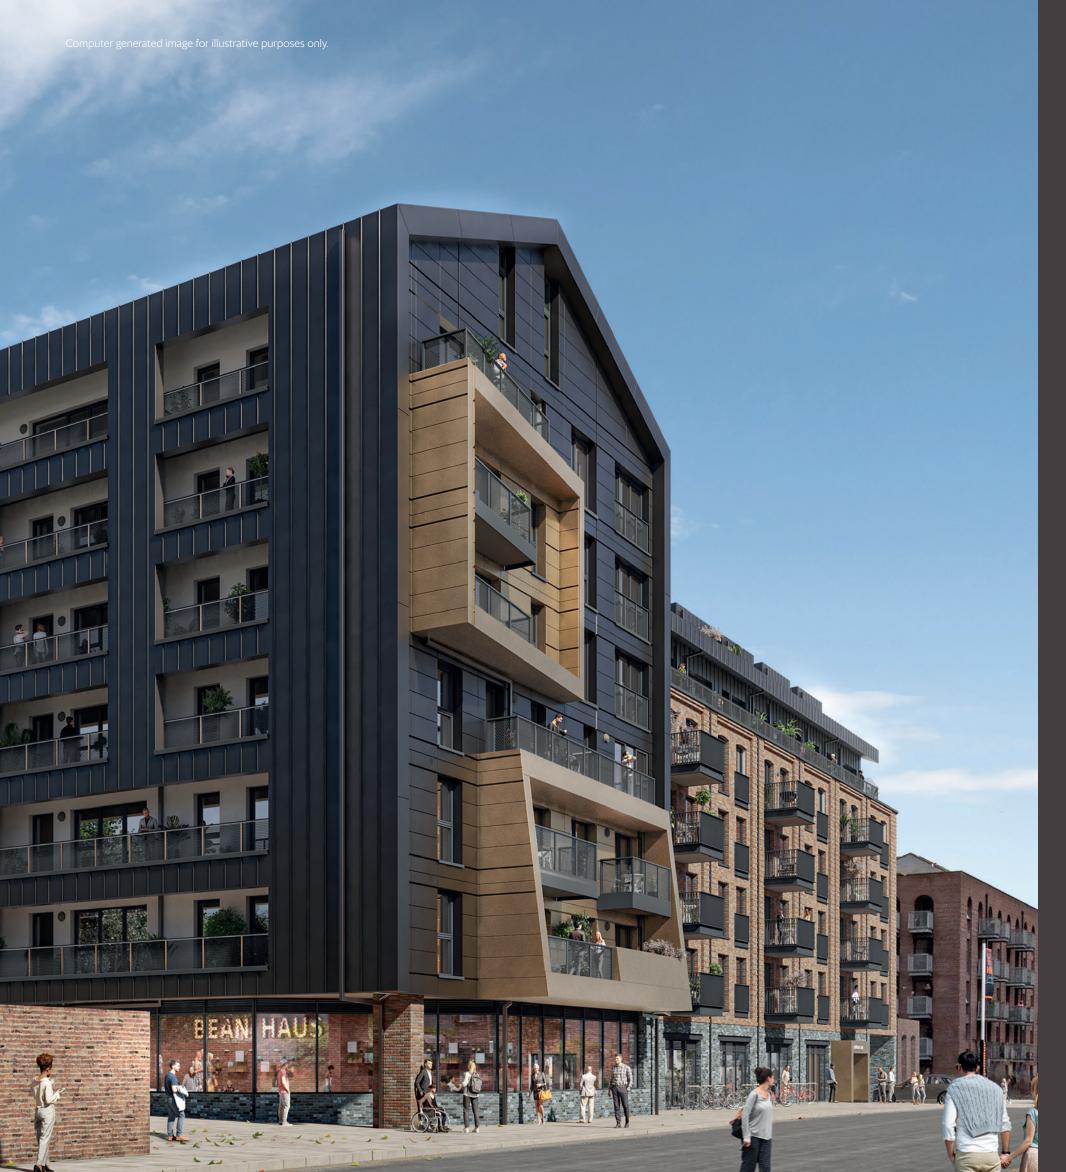

## DEVELOPMENT OVERVIEW

McArthur's Yard, once known as McArthur's Warehouse, was the former headquarters of the McArthur's Group – a Bristol-based metal merchant founded in the 1860s. Originally built as a malt house, the building fell into disrepair after being left forgotten for over 20 years. The site is now set to become a building development of the future for Bristol residents.

The McArthur's Yard site was resurrected with sustainability at the forefront; bricks from the existing site have been reused, with two-thirds of the wall being retained whilst being structurally reinforced for longevity. Bath Stone slabs from the original site are also being recycled, as are the grey stone setts, both of which are implemented along the side entrance of Block A, providing a welcome reminder of the legacy of this historic development.

One of the more unique material features of McArthur's Yard is the Welsh blue pennant kerb laid at the front of the site, coupled with the blue-grey drag-faced clay setts running from Block A down and around the famous graving dock. This adds a wonderful juxtaposition of old cobbled streets and new-build modern architecture, perfectly encapsulating the foundations of Bristol's industrial past and exciting future. Welcome, to McArthur's Yard.