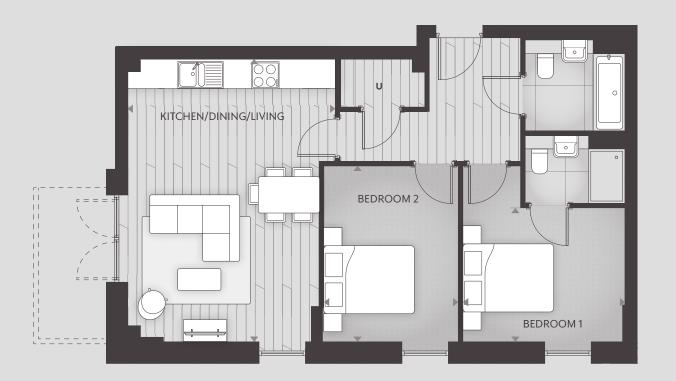

TWO BEDROOM APARTMENT - TYPE FT-24

BUILDING C

| Total Internal Area   | Floor Apt. No. Spec |
|-----------------------|---------------------|
| 70m² (753 ft²)        | 3rd C.03.08 S G     |
| Kitchen/Dining/Living | 2nd                 |
| 6195.5mm x 3618mm     |                     |
| Bedroom 1             | 1st C.01.08 S G     |
| 5345mm x 2865.5mm     |                     |
| Bedroom 2             |                     |
| Dear John 2           |                     |

**U** = Utility Cupboard

BUILDING C