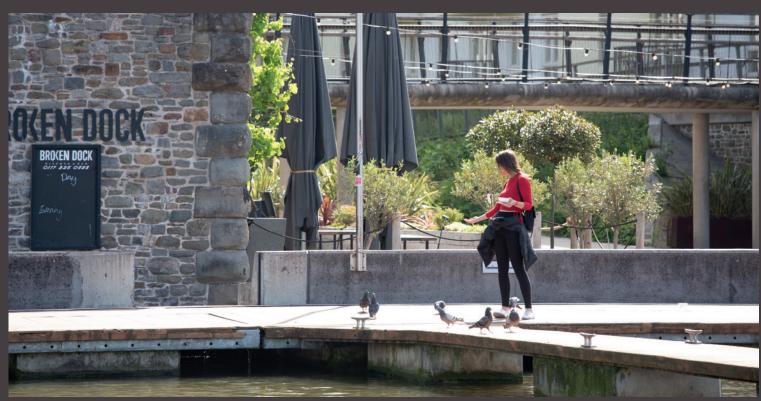

During the summer you can enjoy a range of activities, such as paddleboarding along the water. Maybe you'll end up at Wapping Wharf – a new vibrant quarter just a short walk away, with cafés, trendy independent bars and first-class restaurants, such as the acclaimed Tare or Box-E. If you're a morning person, why not pop on the Bristol waterbus and enjoy a coffee at Broken Dock?