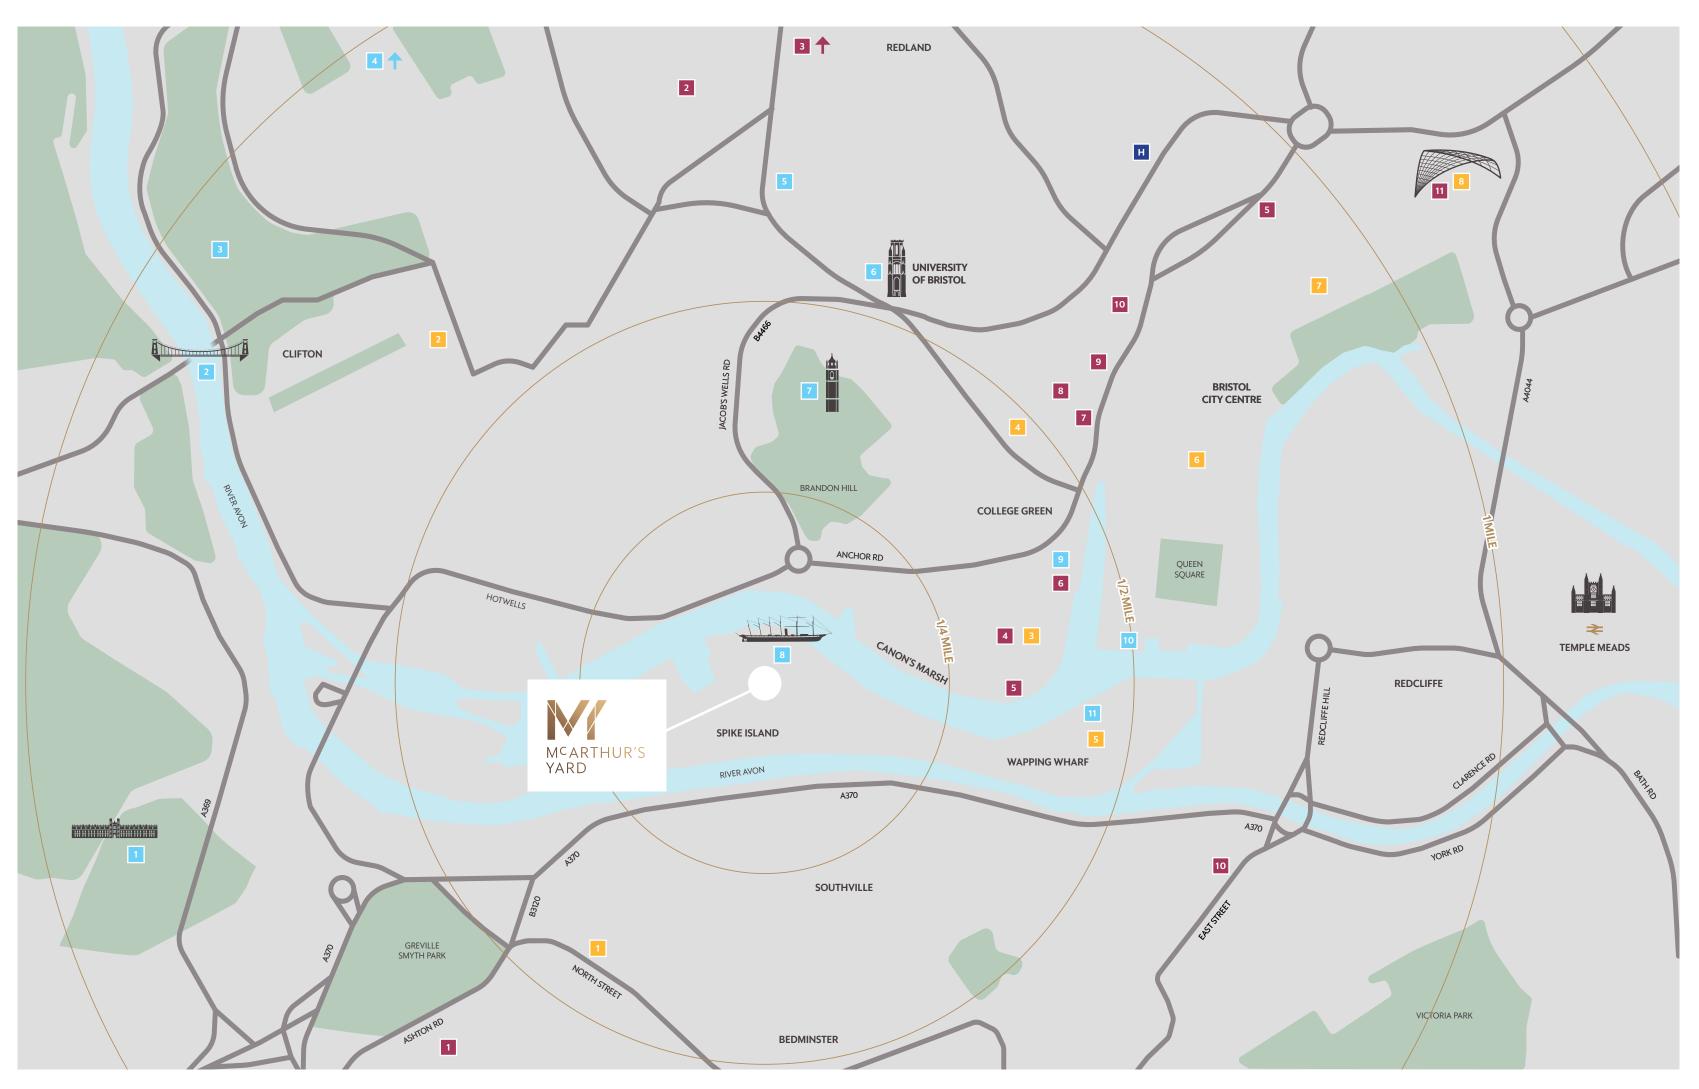

# PERFECTLY LOCATED

#### FOOD, DRINK & SHOPPING

- 1. North Street
- 2. Clifton Village
- 3. Harbourside
- 4. Park Street
- 5. Wapping Wharf
- 6. Old City
- 7. Broadmead
- 8. Cabot Circus

#### ATTRACTIONS

- 1. Ashton Court
- 2. Clifton Suspension Bridge
- 3. Clifton Observatory
- 4. The Downs
- 5. Royal West of England Academy
- 6. Bristol Museum & Art Gallery
- 7. Cabot Tower
- 8. SS Great Britain
- 9. Watershed
- 10. Arnolfini
- 11. M Shed

#### LEISURE

- 1. Ashton Gate Stadium
- 2. Bristol Lido
- 3. Everyman Cinema
- 4. Lane 7
- 5. Pure Gym
- 6. Watershed Cinema
- 7. Bristol Hippodrome
- 8. O2 Academy
- 9. Bristol Beacon
- 10. Luxe Fitness
- 11. Showcase Cinema

#### WELL CONNECTED

McArthur's Yard is conveniently close to all of Bristol's important transport hubs, allowing you to get around the city in no time at all, whilst still being able to get out at a moment's notice.

The city centre and Bristol Temple Meads Railway Station are both within a 20-minute walk, giving you speedy access to London and beyond. If overseas travel is what you desire, getaways to the likes of Paris, Dubai and New York are quick and stress free, with Bristol International Airport only a 19-minute car journey away.