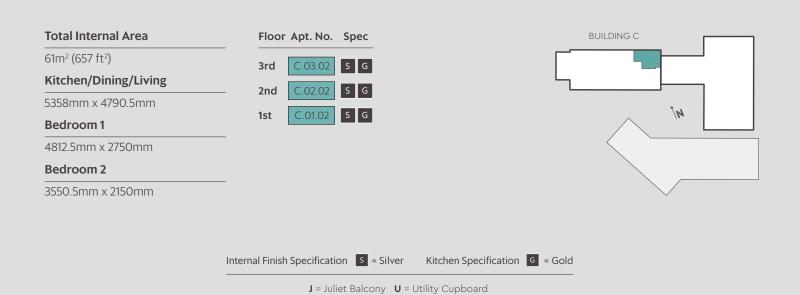

TWO BEDROOM APARTMENT - TYPE FT-24

BUILDING C

| Total Internal Area   | Floor Apt. No. Spec |
|-----------------------|---------------------|
| 70m² (753 ft²)        | 3rd C.03.08 S G     |
| Kitchen/Dining/Living | 2nd                 |
| 6195.5mm x 3618mm     |                     |
| Bedroom 1             | 1st C.01.08 S G     |
| 5345mm x 2865.5mm     |                     |
| Bedroom 2             |                     |
| Dear John 2           |                     |

**U** = Utility Cupboard

BUILDING C