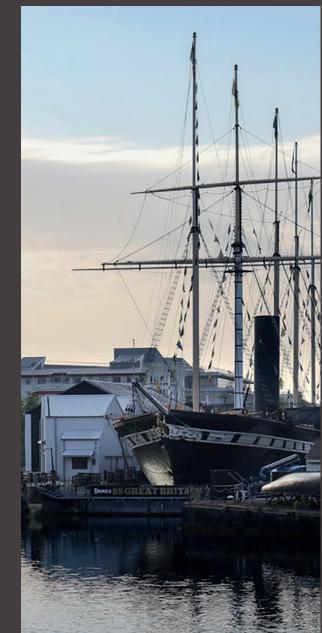

#### MINUTES FROM THE HISTORIC SS GREAT BRITAIN

Just a stone's throw from the water and the SS Great Britain, you can sense the cultural significance of Bristol's harbourside from the moment you arrive at McArthur's Yard.

Designed by Isambard Kingdom Brunel, the ship – and the dockyard on which it was built, are one of the wonders of the industrial world.

Once a busy dock where sailors and merchants would trade goods and set sail for voyages of discovery, the location is now a blossoming creative hub, home to leading animation studio Aardman and Spike Island, famed for its arts centre.

The harbourside provides an idyllic lifestyle amongst the attractive aesthetic of the dockyard, SS Great Britain, and historic cranes.