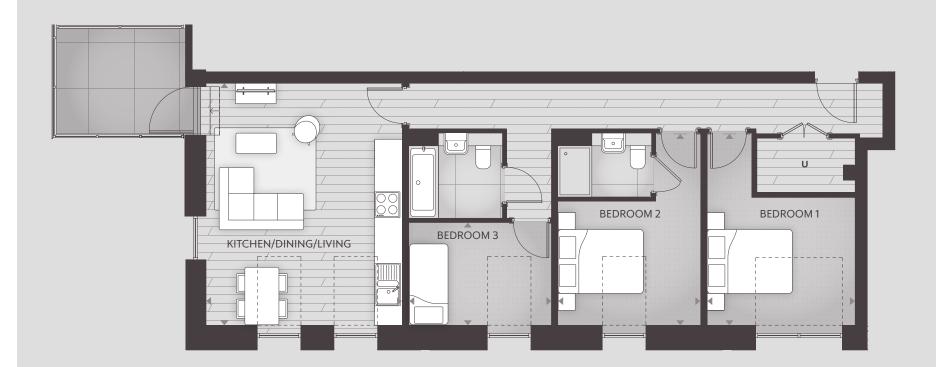

#### THREE BEDROOM APARTMENT - TYPE FT-52

BUILDING B

MCARTHUR'S YARD

| Total Internal Area   | Floor Apt. No. Spec |                                                                                                                                                                                                                                                                                                                                                                                                                                                                                                                                                                                                                                                                                                                                                                                                                                                                                                                                                                                                                                                                                                                                                                                                                                                                                                                                                                                                                                                                                                                                                                                                                                                                                                                                                                                                                                                                                                                                                                                                                                                                                                                                |
|-----------------------|---------------------|--------------------------------------------------------------------------------------------------------------------------------------------------------------------------------------------------------------------------------------------------------------------------------------------------------------------------------------------------------------------------------------------------------------------------------------------------------------------------------------------------------------------------------------------------------------------------------------------------------------------------------------------------------------------------------------------------------------------------------------------------------------------------------------------------------------------------------------------------------------------------------------------------------------------------------------------------------------------------------------------------------------------------------------------------------------------------------------------------------------------------------------------------------------------------------------------------------------------------------------------------------------------------------------------------------------------------------------------------------------------------------------------------------------------------------------------------------------------------------------------------------------------------------------------------------------------------------------------------------------------------------------------------------------------------------------------------------------------------------------------------------------------------------------------------------------------------------------------------------------------------------------------------------------------------------------------------------------------------------------------------------------------------------------------------------------------------------------------------------------------------------|
| 86m² (926 ft²)        | 5th B.05.07 S+ G    |                                                                                                                                                                                                                                                                                                                                                                                                                                                                                                                                                                                                                                                                                                                                                                                                                                                                                                                                                                                                                                                                                                                                                                                                                                                                                                                                                                                                                                                                                                                                                                                                                                                                                                                                                                                                                                                                                                                                                                                                                                                                                                                                |
| Kitchen/Dining/Living |                     |                                                                                                                                                                                                                                                                                                                                                                                                                                                                                                                                                                                                                                                                                                                                                                                                                                                                                                                                                                                                                                                                                                                                                                                                                                                                                                                                                                                                                                                                                                                                                                                                                                                                                                                                                                                                                                                                                                                                                                                                                                                                                                                                |
| 5658mm x 5425.5mm     | _                   | \ \rangle \ran |
| Bedroom 1             |                     |                                                                                                                                                                                                                                                                                                                                                                                                                                                                                                                                                                                                                                                                                                                                                                                                                                                                                                                                                                                                                                                                                                                                                                                                                                                                                                                                                                                                                                                                                                                                                                                                                                                                                                                                                                                                                                                                                                                                                                                                                                                                                                                                |
| 4046.5mm x 3677mm     | _                   |                                                                                                                                                                                                                                                                                                                                                                                                                                                                                                                                                                                                                                                                                                                                                                                                                                                                                                                                                                                                                                                                                                                                                                                                                                                                                                                                                                                                                                                                                                                                                                                                                                                                                                                                                                                                                                                                                                                                                                                                                                                                                                                                |
| Bedroom 2             |                     | BUILDING B                                                                                                                                                                                                                                                                                                                                                                                                                                                                                                                                                                                                                                                                                                                                                                                                                                                                                                                                                                                                                                                                                                                                                                                                                                                                                                                                                                                                                                                                                                                                                                                                                                                                                                                                                                                                                                                                                                                                                                                                                                                                                                                     |
| 3863mm x 3813mm       | _                   | BUILDING B                                                                                                                                                                                                                                                                                                                                                                                                                                                                                                                                                                                                                                                                                                                                                                                                                                                                                                                                                                                                                                                                                                                                                                                                                                                                                                                                                                                                                                                                                                                                                                                                                                                                                                                                                                                                                                                                                                                                                                                                                                                                                                                     |
| Bedroom 3             |                     |                                                                                                                                                                                                                                                                                                                                                                                                                                                                                                                                                                                                                                                                                                                                                                                                                                                                                                                                                                                                                                                                                                                                                                                                                                                                                                                                                                                                                                                                                                                                                                                                                                                                                                                                                                                                                                                                                                                                                                                                                                                                                                                                |
| 2744.5mm x 2500mm     |                     |                                                                                                                                                                                                                                                                                                                                                                                                                                                                                                                                                                                                                                                                                                                                                                                                                                                                                                                                                                                                                                                                                                                                                                                                                                                                                                                                                                                                                                                                                                                                                                                                                                                                                                                                                                                                                                                                                                                                                                                                                                                                                                                                |

**J** = Juliet Balcony --- Rooflight **U** = Utility Cupboard

Internal Finish Specification St = Silver Plus Kitchen Specification G = Gold