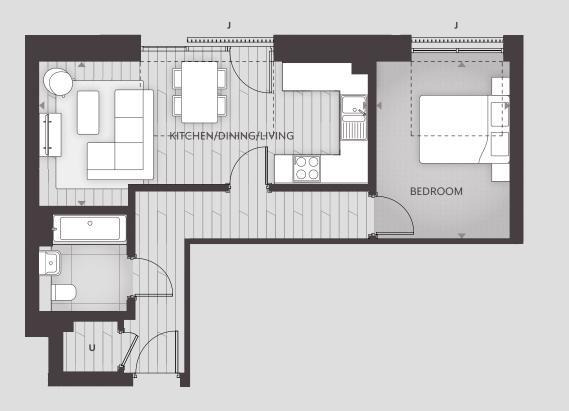

|

**J** = Juliet Balcony --- Rooflight **U** = Utility Cupboard

Internal Finish Specification St = Silver Plus Kitchen Specification G = Gold



#### TWO BEDROOM DUPLEX APARTMENT - TYPE DT-06





#### TWO BEDROOM DUPLEX APARTMENT - TYPE DT-07

BUILDING B







THREE BEDROOM DUPLEX APARTMENT - TYPE DT-08

BUILDING B





MCARTHUR'S YARD

--- Rooflight **U** = Utility Cupboard

Internal Finish Specification S = Silver Plus Kitchen Specification G = Gold



### ONE BEDROOM APARTMENT - TYPE FT-22 BUILDING C





BUILDING C





#### ONE BEDROOM APARTMENT - TYPE FT-33

BUILDING C



MCARTHUR'S YARD



BUILDING C







Internal Finish Specification S = Silver Plus Kitchen Specification G = Gold

--- Rooflight U = Utility Cupboard

#### ONE BEDROOM APARTMENT - TYPE FT-43

BUILDING C







BUILDING C

**J** = Juliet Balcony --- Rooflight **U** = Utility Cupboard







BUILDING C



Floor 1 plan shown.

- Indicates balcony and french doors to floors 2 and 3 only. Please note window configuration to floors 2 and 3 vary. Please consult your sales advisor.

#### **Total Internal Area** 70m<sup>2</sup> (753 ft<sup>2</sup>) Kitchen/Dining/Living 6233mm x 4570mm Bedroom 1 3570mm x 2953mm Bedroom 2 3877.5mm x 2965mm





Internal Finish Specification S = Silver Kitchen Specification G = Gold **U** = Utility Cupboard

TWO BEDROOM APARTMENT - TYPE FT-24

BUILDING C



| Total Internal Area   | Floor Apt. No. Spec |
|-----------------------|---------------------|
| 70m² (753 ft²)        | 3rd C.03.08 S G     |
| Kitchen/Dining/Living | 2nd                 |
| 6195.5mm x 3618mm