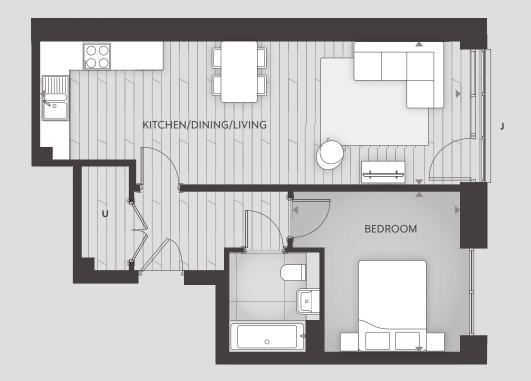

S = Sto | orage                 |          |

**U** = Utility Cupboard **S** = Storage

BUILDING B



#### **Total Internal Area**

50m<sup>2</sup> (538 ft<sup>2</sup>)

#### Kitchen/Dining/Living

7670.5mm x 3397mm

#### Bedroom

4102.5mm x 2920mm





**U** = Utility Cupboard

BUILDING B

#### ONE BEDROOM APARTMENT - TYPE FT-16

BUILDING B



#### **Total Internal Area** Floor Apt. No. Spec **2nd** B.02.08 S G 51m<sup>2</sup> (549 ft<sup>2</sup>) Kitchen/Dining/Living 6021mm x 4920mm Bedroom

4102.5mm x 2815mm



MCARTHUR'S YARD

**U** = Utility Cupboard **S** = Storage

BUILDING B







#### ONE BEDROOM APARTMENT - TYPE FT-53

BUILDING B







Internal Finish Specification

S\* = Silver Plus Kitchen Specification

G = Gold

--- Rooflight U = Utility Cupboard S = Storage

BUILDING B







**J** = Juliet Balcony **U** = Utility Cupboard

#### ONE BEDROOM APARTMENT - TYPE FT-82

BUILDING B







MCARTHUR'S YARD

Internal Finish Specification S+ = Silver Plus Kitchen Specification G = Gold

--- Rooflight U = Utility Cupboard

BUILDING B





**U** = Utility Cupboard

#### TWO BEDROOM APARTMENT - TYPE FT-15

BUILDING B





**J** = Juliet Balcony **U** = Utility Cupboard

Internal Finish Specification S+ = Silver Plus Kitchen Specification G = Gold

BUILDING B





#### TWO BEDROOM APARTMENT - TYPE FT-18





BUILDING B





#### TWO BEDROOM APARTMENT - TYPE FT-29





BUILDING B





**U** = Utility Cupboard

#### TWO BEDROOM APARTMENT - TYPE FT-31











BUILDING B





Internal Finish Specification S = Silver Plus Kitchen Specification G = Gold

--- Rooflight U =