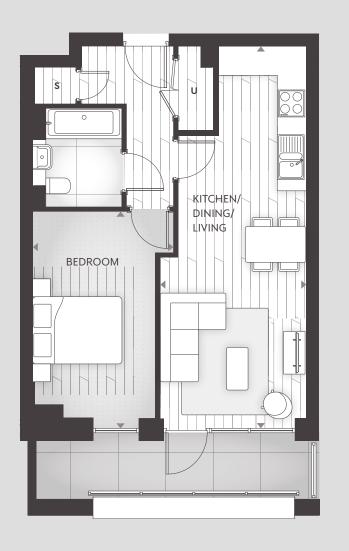

#### ONE BEDROOM APARTMENT - TYPE FT-11

BUILDING B

| Total In | ternal Area | a    |  |
|----------|-------------|------|--|
| 50m² (5  | 38 ft²)     |      |  |
| Kitcher  | /Dining/Li  | ving |  |
| 8320.5n  | nm x 3270m  | ım   |  |
| Bedroo   | m           |      |  |
| 4630.5r  | nm x 2750m  | nm   |  |

#### Note: – these dimensions are accurate to within +/– 50mm. They are not intended to be used for carpet sizes, appliance spaces or items of furniture. All dimensions taken to the widest point. Kitchen layouts are indicative. Layout subject to planning change.