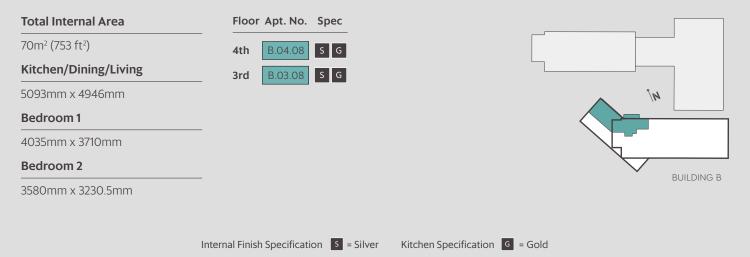

#### **Total Internal Area** 70m<sup>2</sup> (753 ft<sup>2</sup>) Kitchen/Dining/Living 6233mm x 4570mm Bedroom 1 3570mm x 2953mm Bedroom 2 3877.5mm x 2965mm

Internal Finish Specification S = Silver Kitchen Specification G = Gold **U** = Utility Cupboard