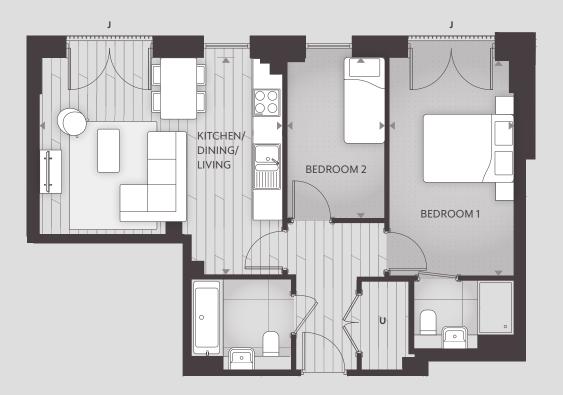

m 1 3570mm x 2953mm Bedroom 2 3877.5mm x 2965mm





Internal Finish Specification S = Silver Kitchen Specification G = Gold **U** = Utility Cupboard

TWO BEDROOM APARTMENT - TYPE FT-24

BUILDING C



| Total Internal Area   | Floor Apt. No. Spec |
|-----------------------|---------------------|
| 70m² (753 ft²)        | 3rd C.03.08 S G     |
| Kitchen/Dining/Living | 2nd                 |
| 6195.5mm x 3618mm     |                     |
| Bedroom 1             | 1st C.01.08 S G     |
| 5345mm x 2865.5mm     |                     |
| Bedroom 2             |                     |
| Dear John 2           |                     |



**U** = Utility Cupboard

BUILDING C





#### TWO BEDROOM APARTMENT - TYPE FT-26

BUILDING C





J = Juliet Balcony U = Utility Cupboard S = Storage

BUILDING C





#### TWO BEDROOM APARTMENT - TYPE FT-39

BUILDING C



MCARTHUR'S YARD



BUILDING C





#### TWO BEDROOM APARTMENT - TYPE FT-42

BUILDING C



MCARTHUR'S YARD



--- Rooflight **U** = Utility Cupboard





## DUPLEX APARTMENTS



#### TWO BEDROOM DUPLEX APARTMENT - TYPE DT-04

#### BUILDING C





J = Juliet Balcony --- Rooflight U = Utility Cupboard S = Storage

#### TWO BEDROOM DUPLEX APARTMENT - TYPE DT-05





#### THREE BEDROOM DUPLEX APARTMENT - TYPE DT-01

#### BUILDING C



#### THREE BEDROOM DUPLEX APARTMENT - TYPE DT-02

#### BUILDING C



3256.5mm x 2200mm

3256.5mm x 2773.5mm

Bedroom 3

**U** = Utility Cupboard

#### THREE BEDROOM DUPLEX APARTMENT - TYPE DT-03

BUILDING C





Internal Finish Specification S+ = Silver Plus Kitchen Specification G = Gold

J = Juliet Balco