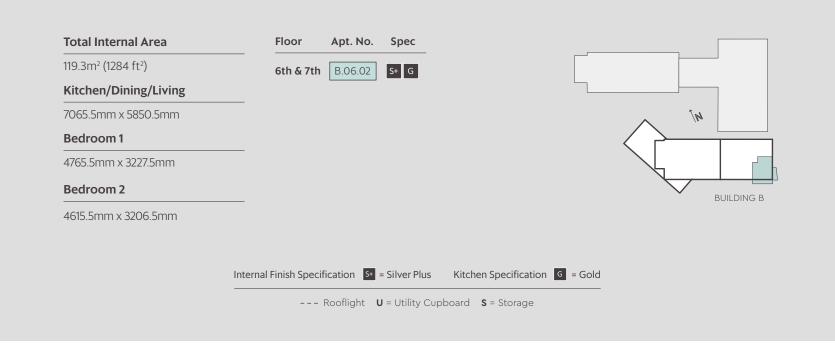

#### BUILDING B

■ THREE BEDROOM DUPLEX

■ TWO BEDROOM DUPLEX

BUILDING B

Floor 2 plan shown.

- - - Indicates balcony to floor 3 only.

Please note window configuration to floors 3, 4 and 5 vary.

Juliet balcony to floors 4 and 5. Please consult your sales advisor.

 Total Internal Area
 Floor Apt. No.
 Spec

 54m² (581 ft²)
 5th
 B.05.01
 \$+ G

 Kitchen/Dining/Living
 4th
 B.04.01
 \$ G

 9269.5mm x 3426mm
 3rd
 B.03.01
 \$ G

 Bedroom
 2nd
 B.02.01
 \$ G

 4866mm x 3024.5mm
 4866mm x 3024.5mm
 3024.5mm

Internal Finish Specification S = Silver S = Silver Plus Kitchen Specification G = Gold

U = Utility Cupboard