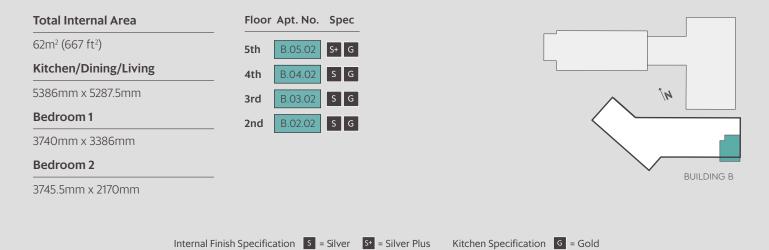

#### BUILDING B

■ THREE BEDROOM DUPLEX

■ TWO BEDROOM DUPLEX

BUILDING B

Floor 2 plan shown.

- - - Indicates balcony to floor 3 only.

Please note window configuration to floors 3, 4 and 5 vary.

Juliet balcony to floors 4 and 5. Please consult your sales advisor.

 Total Internal Area
 Floor Apt. No.
 Spec

 54m² (581 ft²)
 5th
 B.05.01
 \$+ G

 Kitchen/Dining/Living
 4th
 B.04.01
 \$ G

 9269.5mm x 3426mm
 3rd
 B.03.01
 \$ G

 Bedroom
 2nd
 B.02.01
 \$ G

 4866mm x 3024.5mm
 4866mm x 3024.5mm
 3024.5mm

Internal Finish Specification S = Silver S = Silver Plus Kitchen Specification G = Gold

U = Utility Cupboard