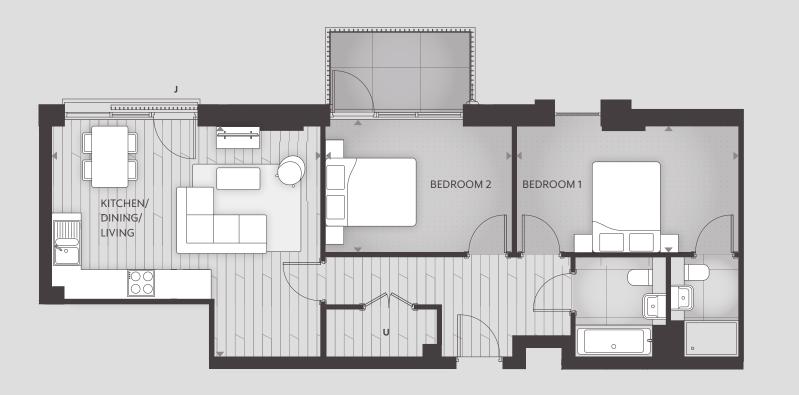

#### TWO BEDROOM APARTMENT - TYPE FT-15

BUILDING B

**J** = Juliet Balcony **U** = Utility Cupboard

Internal Finish Specification S+ = Silver Plus Kitchen Specification G = Gold

BUILDING B