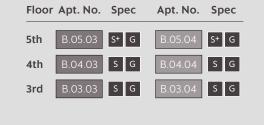

 Total Internal Area
 Floor Apt. No.
 Spec

 54m² (581 ft²)
 5th
 B.05.01
 \$+ G

 Kitchen/Dining/Living
 4th
 B.04.01
 \$ G

 9269.5mm x 3426mm
 3rd
 B.03.01
 \$ G

 Bedroom
 2nd
 B.02.01
 \$ G

 4866mm x 3024.5mm
 4866mm x 3024.5mm
 3024.5mm