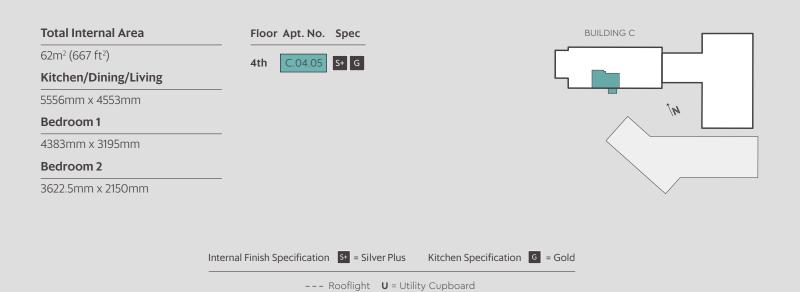

TWO BEDROOM APARTMENT - TYPE FT-24

BUILDING C

| Total Internal Area   | Floor Apt. No. Spec |
|-----------------------|---------------------|
| 70m² (753 ft²)        | 3rd C.03.08 S G     |
| Kitchen/Dining/Living | 2nd                 |
| 6195.5mm x 3618mm     |                     |
| Bedroom 1             | 1st C.01.08 S G     |
| 5345mm x 2865.5mm     |                     |
| Bedroom 2             |                     |
| Dear John 2           |                     |

**U** = Utility Cupboard

BUILDING C