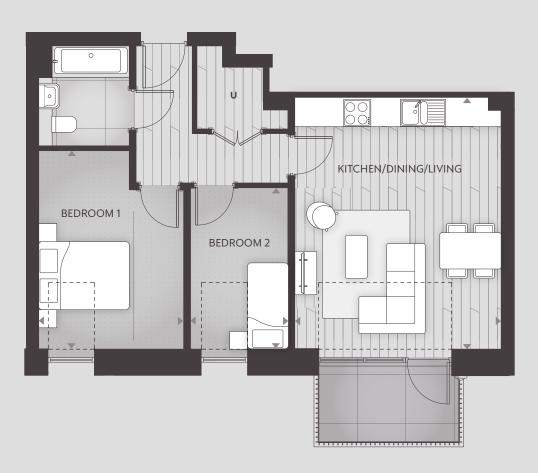

#### **Total Internal Area** 70m<sup>2</sup> (753 ft<sup>2</sup>) Kitchen/Dining/Living 6233mm x 4570mm Bedroom 1 3570mm x 2953mm Bedroom 2 3877.5mm x 2965mm

Internal Finish Specification S = Silver Kitchen Specification G = Gold **U** = Utility Cupboard