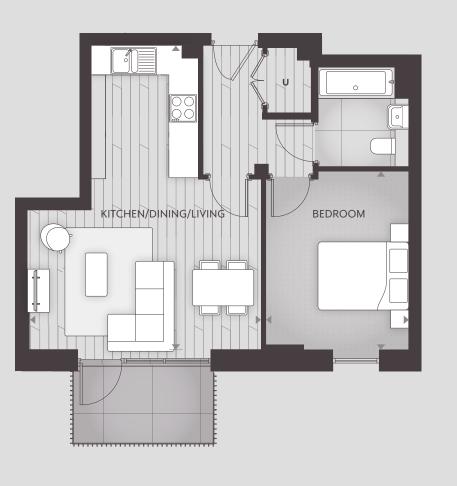

|

**J** = Juliet Balcony --- Rooflight **U** = Utility Cupboard

Internal Finish Specification St = Silver Plus Kitchen Specification G = Gold



#### TWO BEDROOM DUPLEX APARTMENT - TYPE DT-06





#### TWO BEDROOM DUPLEX APARTMENT - TYPE DT-07

BUILDING B







THREE BEDROOM DUPLEX APARTMENT - TYPE DT-08

BUILDING B





MCARTHUR'S YARD

--- Rooflight **U** = Utility Cupboard

Internal Finish Specification S = Silver Plus Kitchen Specification G = Gold



### ONE BEDROOM APARTMENT - TYPE FT-22 BUILDING C





BUILDING C





#### ONE BEDROOM APARTMENT - TYPE FT-33

BUILDING C



MCARTHUR'S YARD



BUILDING C







Internal Finish Specification S = Silver Plus Kitchen Specification G = Gold

--- Rooflight U = Utility Cupboard

#### ONE BEDROOM APARTMENT - TYPE FT-43

BUILDING C







BUILDING C

**J** = Juliet Balcony --- Rooflight **U** = Utility Cupboard







BUILDING C



Floor 1 plan shown.

- Indicates balcony and french doors to floors 2 and 3 only. Please note window configuration to floors 2 and 3 vary. Please consult your sales advisor.

#### **Total Internal Area** 70m<sup>2</sup> (753 ft<sup>2</sup>) Kitchen/Dining/Living 6233mm x 4570mm Bedroom 1 3570mm x 2953mm Bedroom 2 3877.5mm x 2965mm





Internal Finish Specification S = Silver Kitchen Specification G = Gold **U** = Ut