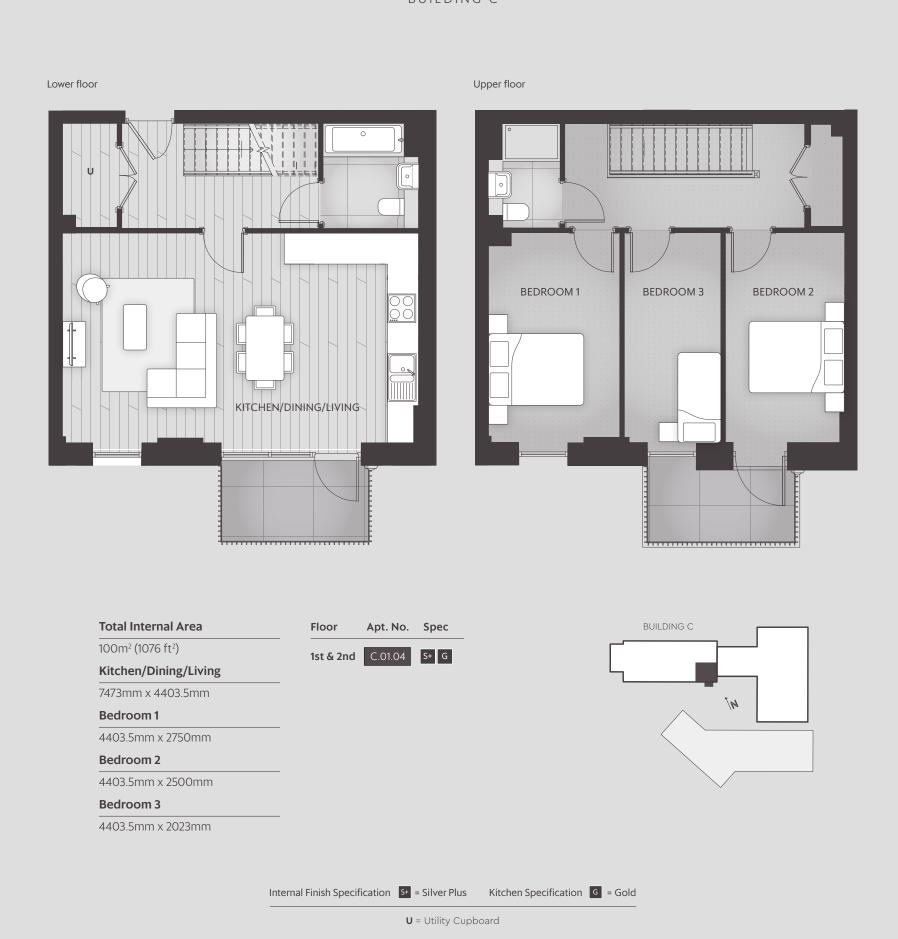

TWO BEDROOM APARTMENT - TYPE FT-24

BUILDING C

| Total Internal Area   | Floor Apt. No. Spec |
|-----------------------|---------------------|
| 70m² (753 ft²)        | 3rd C.03.08 S G     |
| Kitchen/Dining/Living | 2nd                 |
| 6195.5mm x 3618mm     |                     |
| Bedroom 1             | 1st C.01.08 S G     |
| 5345mm x 2865.5mm     |                     |
| Bedroom 2             |                     |
| Dear John 2           |                     |

**U** = Utility Cupboard

BUILDING C