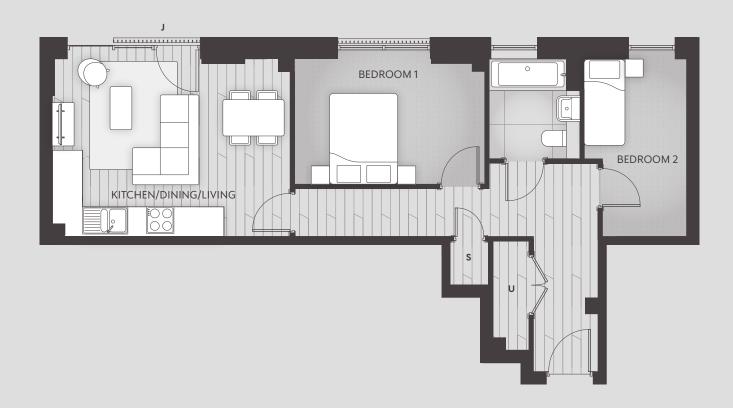

#### ONE BEDROOM APARTMENT - TYPE FT-43

BUILDING C

BUILDING C

**J** = Juliet Balcony --- Rooflight **U** = Utility Cupboard

BUILDING C

Floor 1 plan shown.

- Indicates balcony and french doors to floors 2 and 3 only. Please note window configuration to floors 2 and 3 vary. Please consult your sales advisor.