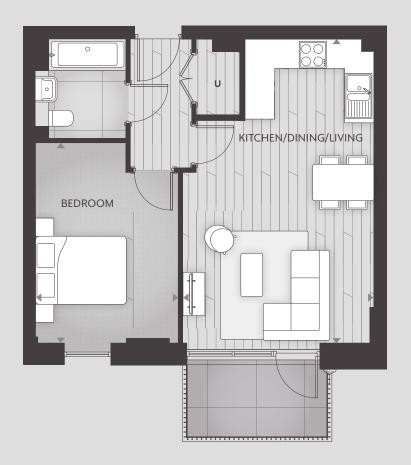

|

**J** = Juliet Balcony --- Rooflight **U** = Utility Cupboard

Internal Finish Specification St = Silver Plus Kitchen Specification G = Gold



#### TWO BEDROOM DUPLEX APARTMENT - TYPE DT-06





#### TWO BEDROOM DUPLEX APARTMENT - TYPE DT-07

BUILDING B







THREE BEDROOM DUPLEX APARTMENT - TYPE DT-08

BUILDING B





MCARTHUR'S YARD

--- Rooflight **U** = Utility Cupboard

Internal Finish Specification S = Silver Plus Kitchen Specification G = Gold



### ONE BEDROOM APARTMENT - TYPE FT-22 BUILDING C





BUILDING C





#### ONE BEDROOM APARTMENT - TYPE FT-33

BUILDING C



MCARTHUR'S YARD



BUILDING C







Internal Finish Specification S = Silver Plus Kitchen Specification G = Gold

--- Rooflight U = Utility Cupboard

#### ONE BEDROOM APARTMENT - TYPE FT-43

BUILDING C







BUILDING C

**J** = Juliet Balcony --- Rooflight **U** = Utility Cupboard







BUILDING C



Floor 1 plan shown.

- Indicates balcony and french doors to floors 2 and 3 only. Please note window configuration to floors 2 and 3 vary. Please consult your sales advisor.

#### **Total Internal Area** 70m<sup>2</sup> (753 ft<sup>2</sup>) Kitchen/Dining/Living 6233mm x 4570mm Bedroom 1 3570mm x 2953mm Bedroom 2 3877.5mm x 2965mm





Internal Finish Specification S = Silver Kitchen Specification G = Gold **U** = Utility Cupboard