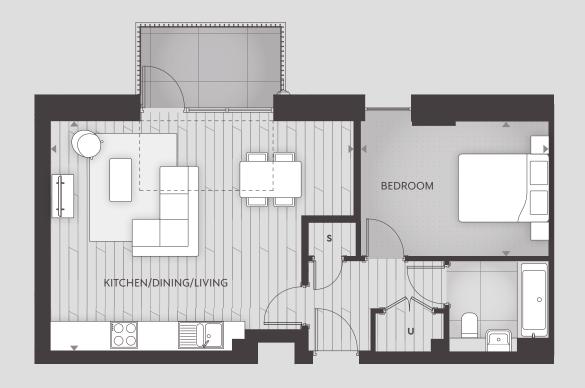

#### ONE BEDROOM APARTMENT - TYPE FT-53

BUILDING B

Internal Finish Specification

S\* = Silver Plus Kitchen Specification

G = Gold

--- Rooflight U = Utility Cupboard S = Storage

BUILDING B

**J** = Juliet Balcony **U** = Utility Cupboard