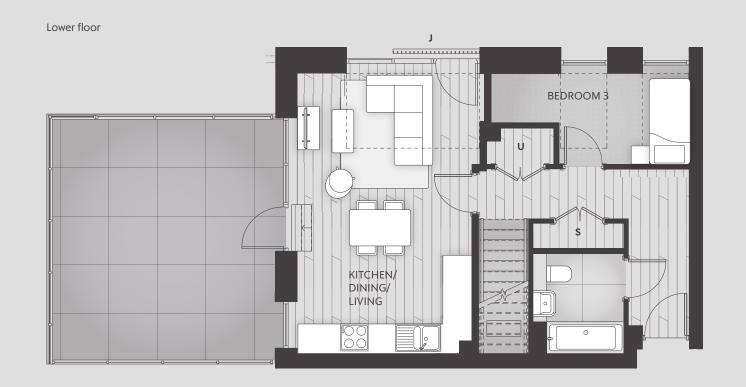

#### THREE BEDROOM DUPLEX APARTMENT - TYPE DT-03

BUILDING C

Internal Finish Specification S+ = Silver Plus Kitchen Specification G = Gold

J = Juliet Balcony --- Rooflight U = Utility Cupboard S = Storage