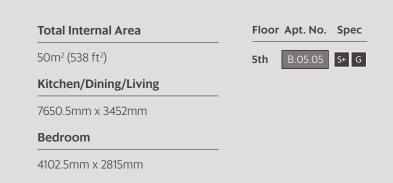

#### **Total Internal Area** Floor Apt. No. Spec **2nd** B.02.08 S G 51m<sup>2</sup> (549 ft<sup>2</sup>) Kitchen/Dining/Living 6021mm x 4920mm Bedroom

4102.5mm x 2815mm

MCARTHUR'S YARD

**U** = Utility Cupboard **S** = Storage