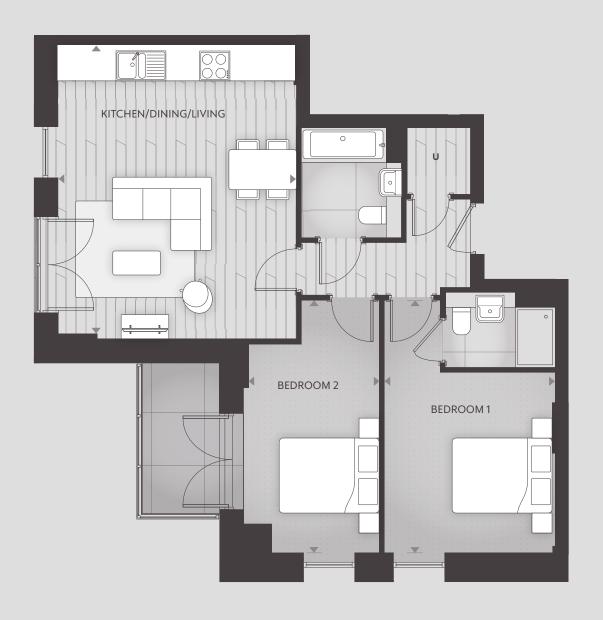

#### **Total Internal Area** 70m<sup>2</sup> (753 ft<sup>2</sup>) Kitchen/Dining/Living 6233mm x 4570mm Bedroom 1 3570mm x 2953mm Bedroom 2 3877.5mm x 2965mm

Internal Finish Specification S = Silver Kitchen Specification G = Gold **U** = Utility Cupboard