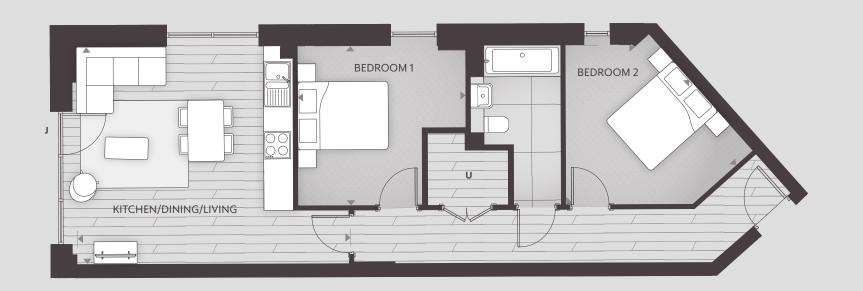

#### **Total Internal Area** 70m<sup>2</sup> (753 ft<sup>2</sup>) Kitchen/Dining/Living 6233mm x 4570mm Bedroom 1 3570mm x 2953mm Bedroom 2 3877.5mm x 2965mm

Internal Finish Specification S = Silver Kitchen Specification G = Gold **U** = Utility Cupboard