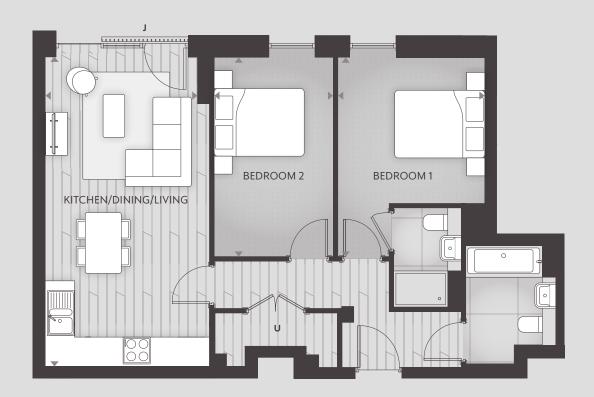

TWO BEDROOM APARTMENT - TYPE FT-24

BUILDING C

| Total Internal Area   | Floor Apt. No. Spec |
|-----------------------|---------------------|
| 70m² (753 ft²)        | 3rd C.03.08 S G     |
| Kitchen/Dining/Living | 2nd                 |
| 6195.5mm x 3618mm     |                     |
| Bedroom 1             | 1st C.01.08 S G     |
| 5345mm x 2865.5mm     |                     |
| Bedroom 2             |                     |
| Dear John 2           |                     |

**U** = Utility Cupboard

BUILDING C