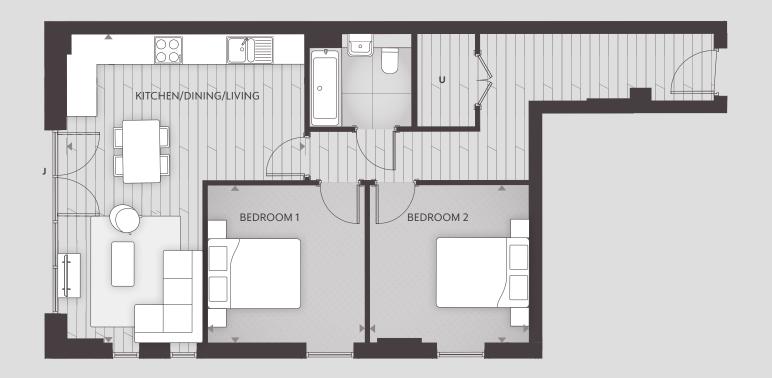

#### **Total Internal Area** Floor Apt. No. Spec **2nd** B.02.08 S G 51m<sup>2</sup> (549 ft<sup>2</sup>) Kitchen/Dining/Living 6021mm x 4920mm Bedroom

4102.5mm x 2815mm

MCARTHUR'S YARD

**U** = Utility Cupboard **S** = Storage