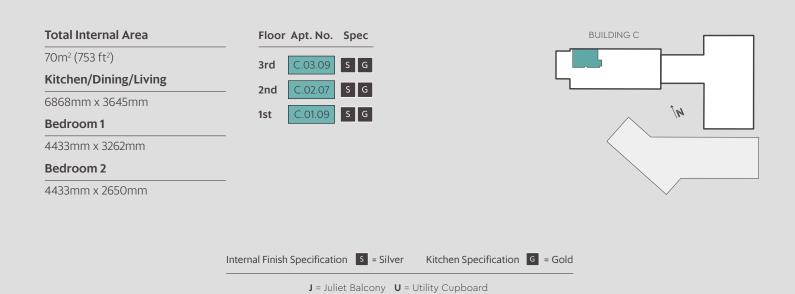

TWO BEDROOM APARTMENT - TYPE FT-24

BUILDING C

| Total Internal Area   | Floor Apt. No. Spec |
|-----------------------|---------------------|
| 70m² (753 ft²)        | 3rd C.03.08 S G     |
| Kitchen/Dining/Living | 2nd                 |
| 6195.5mm x 3618mm     |                     |
| Bedroom 1             | 1st C.01.08 S G     |
| 5345mm x 2865.5mm     |                     |
| Bedroom 2             |                     |
| Dear John 2           |                     |

**U** = Utility Cupboard

BUILDING C