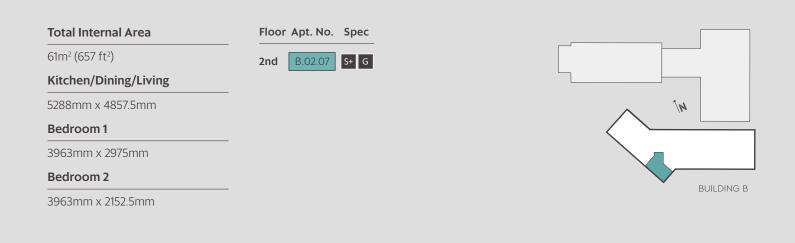

B



#### **Total Internal Area** Floor Apt. No. Spec **2nd** B.02.08 S G 51m<sup>2</sup> (549 ft<sup>2</sup>) Kitchen/Dining/Living 6021mm x 4920mm Bedroom

4102.5mm x 2815mm



MCARTHUR'S YARD

**U** = Utility Cupboard **S** = Storage

BUILDING B







#### ONE BEDROOM APARTMENT - TYPE FT-53

BUILDING B







Internal Finish Specification

S\* = Silver Plus Kitchen Specification

G = Gold

--- Rooflight U = Utility Cupboard S = Storage

BUILDING B







**J** = Juliet Balcony **U** = Utility Cupboard

#### ONE BEDROOM APARTMENT - TYPE FT-82

BUILDING B







MCARTHUR'S YARD

Internal Finish Specification S+ = Silver Plus Kitchen Specification G = Gold

--- Rooflight U = Utility Cupboard

BUILDING B





**U** = Utility Cupboard

#### TWO BEDROOM APARTMENT - TYPE FT-15

BUILDING B





**J** = Juliet Balcony **U** = Utility Cupboard

Internal Finish Specification S+ = Silver Plus Kitchen Specification G = Gold

BUILDING B





#### TWO BEDROOM APARTMENT - TYPE FT-18





BUILDING B





#### TWO BEDROOM APARTMENT - TYPE FT-29





BUILDING B





**U** = Utility Cupboard

#### TWO BEDROOM APARTMENT - TYPE FT-31











BUILDING B





Internal Finish Specification S = Silver Plus Kitchen Specification G = Gold

--- Rooflight U = Utility Cupboard

#### THREE BEDROOM APARTMENT - TYPE FT-52

BUILDING B



MCARTHUR'S YARD

| Total Internal Area   | Floor Apt. No. Spec |