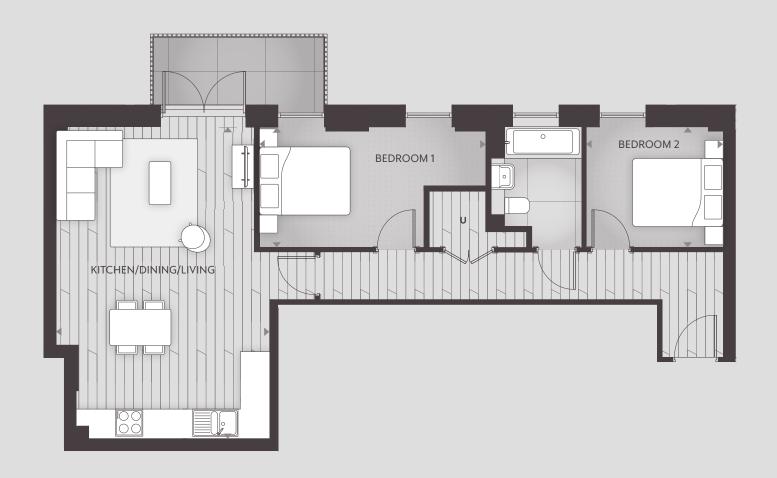

 Total Internal Area
 Floor Apt. No.
 Spec

 54m² (581 ft²)
 5th
 B.05.01
 \$+ G

 Kitchen/Dining/Living
 4th
 B.04.01
 \$ G

 9269.5mm x 3426mm
 3rd
 B.03.01
 \$ G

 Bedroom
 2nd
 B.02.01
 \$ G

 4866mm x 3024.5mm
 4866mm x 3024.5mm
 3024.5mm