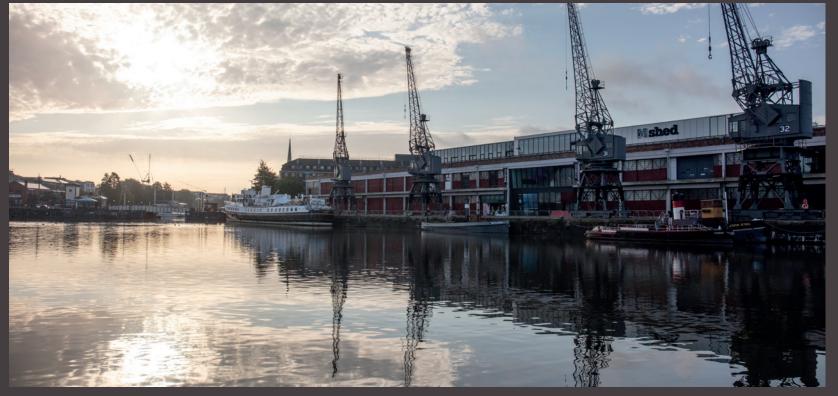

#### MINUTES FROM THE HISTORIC SS GREAT BRITAIN

Just a stone's throw from the water and the SS Great Britain, you can sense the cultural significance of Bristol's harbourside from the moment you arrive at McArthur's Yard.

Designed by Isambard Kingdom Brunel, the ship – and the dockyard on which it was built, are one of the wonders of the industrial world.

Once a busy dock where sailors and merchants would trade goods and set sail for voyages of discovery, the location is now a blossoming creative hub, home to leading animation studio Aardman and Spike Island, famed for its arts centre.

The harbourside provides an idyllic lifestyle amongst the attractive aesthetic of the dockyard, SS Great Britain, and historic cranes.