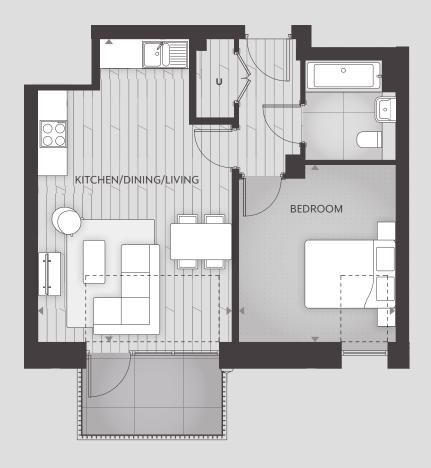

TWO BEDROOM APARTMENT - TYPE FT-24

BUILDING C

| Total Internal Area   | Floor Apt. No. Spec |
|-----------------------|---------------------|
| 70m² (753 ft²)        | 3rd C.03.08 S G     |
| Kitchen/Dining/Living | 2nd                 |
| 6195.5mm x 3618mm     |                     |
| Bedroom 1             | 1st C.01.08 S G     |
| 5345mm x 2865.5mm     |                     |
| Bedroom 2             |                     |
| Dear John 2           |                     |

**U** = Utility Cupboard

BUILDING C