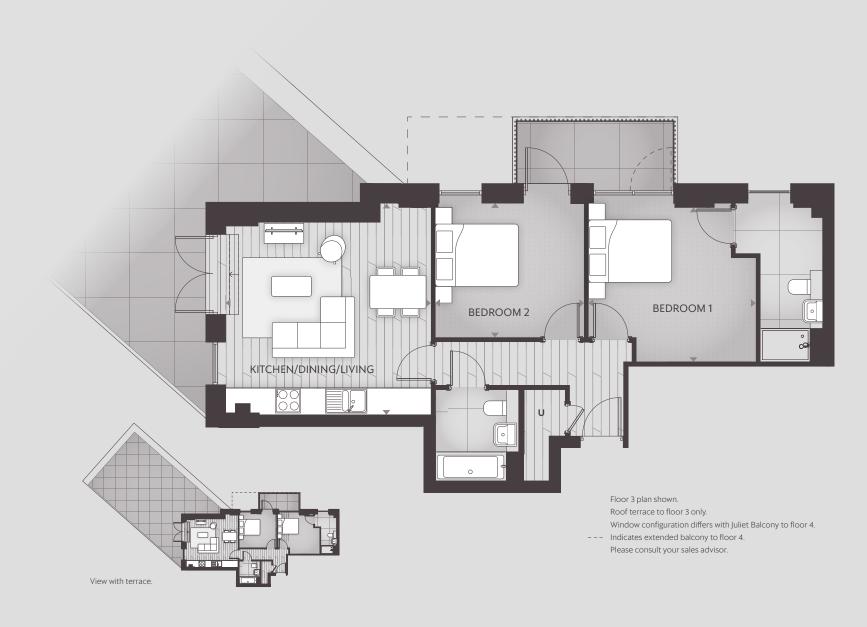

#### **Total Internal Area** 70m<sup>2</sup> (753 ft<sup>2</sup>) Kitchen/Dining/Living 6233mm x 4570mm Bedroom 1 3570mm x 2953mm Bedroom 2 3877.5mm x 2965mm

Internal Finish Specification S = Silver Kitchen Specification G = Gold **U** = Utility Cupboard