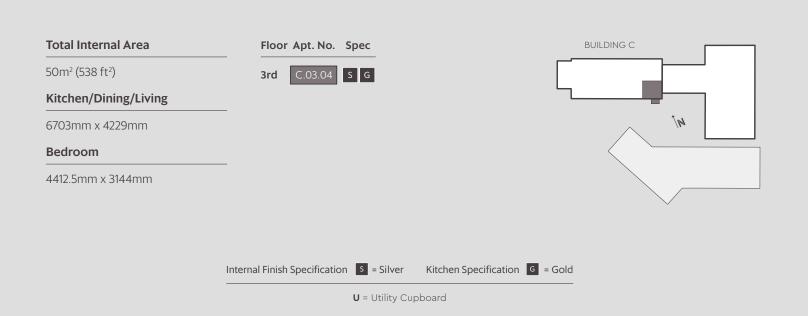

### ONE BEDROOM APARTMENT - TYPE FT-22 BUILDING C

BUILDING C

#### ONE BEDROOM APARTMENT - TYPE FT-43

BUILDING C

BUILDING C

**J** = Juliet Balcony --- Rooflight **U** = Utility Cupboard

BUILDING C

Floor 1 plan shown.

- Indicates balcony and french doors to floors 2 and 3 only. Please note window configuration to floors 2 and 3 vary. Please consult your sales advisor.