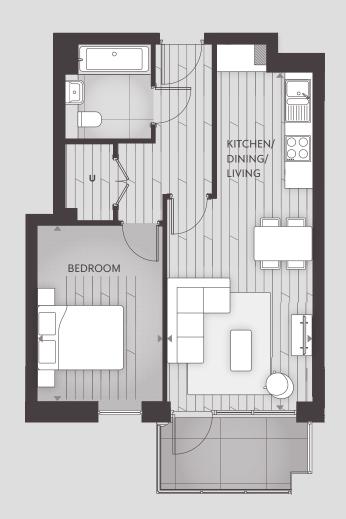

#### ONE BEDROOM APARTMENT - TYPE FT-11

BUILDING B

| Total In | ternal Area | a    |  |
|----------|-------------|------|--|
| 50m² (5  | 38 ft²)     |      |  |
| Kitcher  | /Dining/Li  | ving |  |
| 8320.5n  | nm x 3270m  | ım   |  |
| Bedroo   | m           |      |  |
| 4630.5r  | nm x 2750m  | nm   |  |