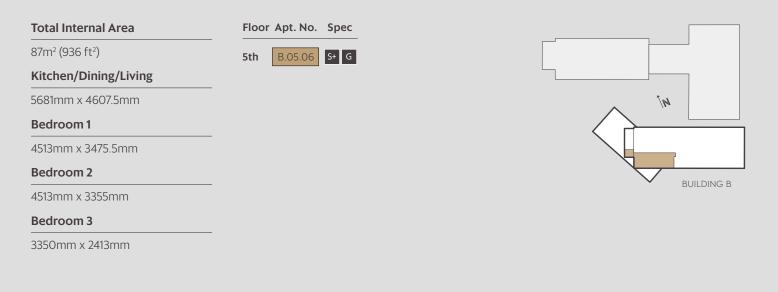

#### THREE BEDROOM APARTMENT - TYPE FT-52

BUILDING B

MCARTHUR'S YARD

| Total Internal Area   | Floor Apt. No. Spec |                                                                                                                                                                                                                                                                                                                                                                                                                                                                                                                                                                                                                                                                                                                                                                                                                                                                                                                                                                                                                                                                                                                                                                                                                                                                                                                                                                                                                                                                                                                                                                                                                                                                                                                                                                                                                                                                                                                                                                                                                                                                                                                                |
|-----------------------|---------------------|--------------------------------------------------------------------------------------------------------------------------------------------------------------------------------------------------------------------------------------------------------------------------------------------------------------------------------------------------------------------------------------------------------------------------------------------------------------------------------------------------------------------------------------------------------------------------------------------------------------------------------------------------------------------------------------------------------------------------------------------------------------------------------------------------------------------------------------------------------------------------------------------------------------------------------------------------------------------------------------------------------------------------------------------------------------------------------------------------------------------------------------------------------------------------------------------------------------------------------------------------------------------------------------------------------------------------------------------------------------------------------------------------------------------------------------------------------------------------------------------------------------------------------------------------------------------------------------------------------------------------------------------------------------------------------------------------------------------------------------------------------------------------------------------------------------------------------------------------------------------------------------------------------------------------------------------------------------------------------------------------------------------------------------------------------------------------------------------------------------------------------|
| 86m² (926 ft²)        | 5th B.05.07 S+ G    |                                                                                                                                                                                                                                                                                                                                                                                                                                                                                                                                                                                                                                                                                                                                                                                                                                                                                                                                                                                                                                                                                                                                                                                                                                                                                                                                                                                                                                                                                                                                                                                                                                                                                                                                                                                                                                                                                                                                                                                                                                                                                                                                |
| Kitchen/Dining/Living |                     |                                                                                                                                                                                                                                                                                                                                                                                                                                                                                                                                                                                                                                                                                                                                                                                                                                                                                                                                                                                                                                                                                                                                                                                                                                                                                                                                                                                                                                                                                                                                                                                                                                                                                                                                                                                                                                                                                                                                                                                                                                                                                                                                |
| 5658mm x 5425.5mm     | _                   | \ \rangle \ran |
| Bedroom 1             |                     |                                                                                                                                                                                                                                                                                                                                                                                                                                                                                                                                                                                                                                                                                                                                                                                                                                                                                                                                                                                                                                                                                                                                                                                                                                                                                                                                                                                                                                                                                                                                                                                                                                                                                                                                                                                                                                                                                                                                                                                                                                                                                                                                |
| 4046.5mm x 3677mm     | _                   |                                                                                                                                                                                                                                                                                                                                                                                                                                                                                                                                                                                                                                                                                                                                                                                                                                                                                                                                                                                                                                                                                                                                                                                                                                                                                                                                                                                                                                                                                                                                                                                                                                                                                                                                                                                                                                                                                                                                                                                                                                                                                                                                |
| Bedroom 2             |                     | BUILDING B                                                                                                                                                                                                                                                                                                                                                                                                                                                                                                                                                                                                                                                                                                                                                                                                                                                                                                                                                                                                                                                                                                                                                                                                                                                                                                                                                                                                                                                                                                                                                                                                                                                                                                                                                                                                                                                                                                                                                                                                                                                                                                                     |
| 3863mm x 3813mm       | _                   | BUILDING B                                                                                                                                                                                                                                                                                                                                                                                                                                                                                                                                                                                                                                                                                                                                                                                                                                                                                                                                                                                                                                                                                                                                                                                                                                                                                                                                                                                                                                                                                                                                                                                                                                                                                                                                                                                                                                                                                                                                                                                                                                                                                                                     |
| Bedroom 3             |                     |                                                                                                                                                                                                                                                                                                                                                                                                                                                                                                                                                                                                                                                                                                                                                                                                                                                                                                                                                                                                                                                                                                                                                                                                                                                                                                                                                                                                                                                                                                                                                                                                                                                                                                                                                                                                                                                                                                                                                                                                                                                                                                                                |
| 2744.5mm x 2500mm     |                     |                                                                                                                                                                                                                                                                                                                                                                                                                                                                                                                                                                                                                                                                                                                                                                                                                                                                                                                                                                                                                                                                                                                                                                                                                                                                                                                                                                                                                                                                                                                                                                                                                                                                                                                                                                                                                                                                                                                                                                                                                                                                                                                                |

**J** = Juliet Balcony --- Rooflight **U** = Utility Cupboard

Internal Finish Specification St = Silver Plus Kitchen Specification G = Gold