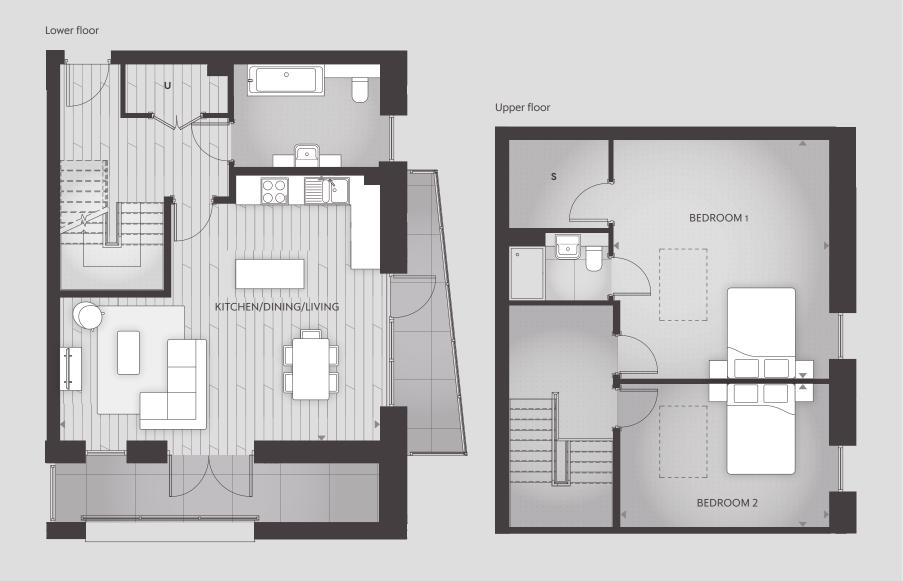

#### TWO BEDROOM DUPLEX APARTMENT - TYPE DT-06

#### TWO BEDROOM DUPLEX APARTMENT - TYPE DT-07

BUILDING B

THREE BEDROOM DUPLEX APARTMENT - TYPE DT-08

BUILDING B

MCARTHUR'S YARD

--- Rooflight **U** = Utility Cupboard

Internal Finish Specification S = Silver Plus Kitchen Specification G = Gold