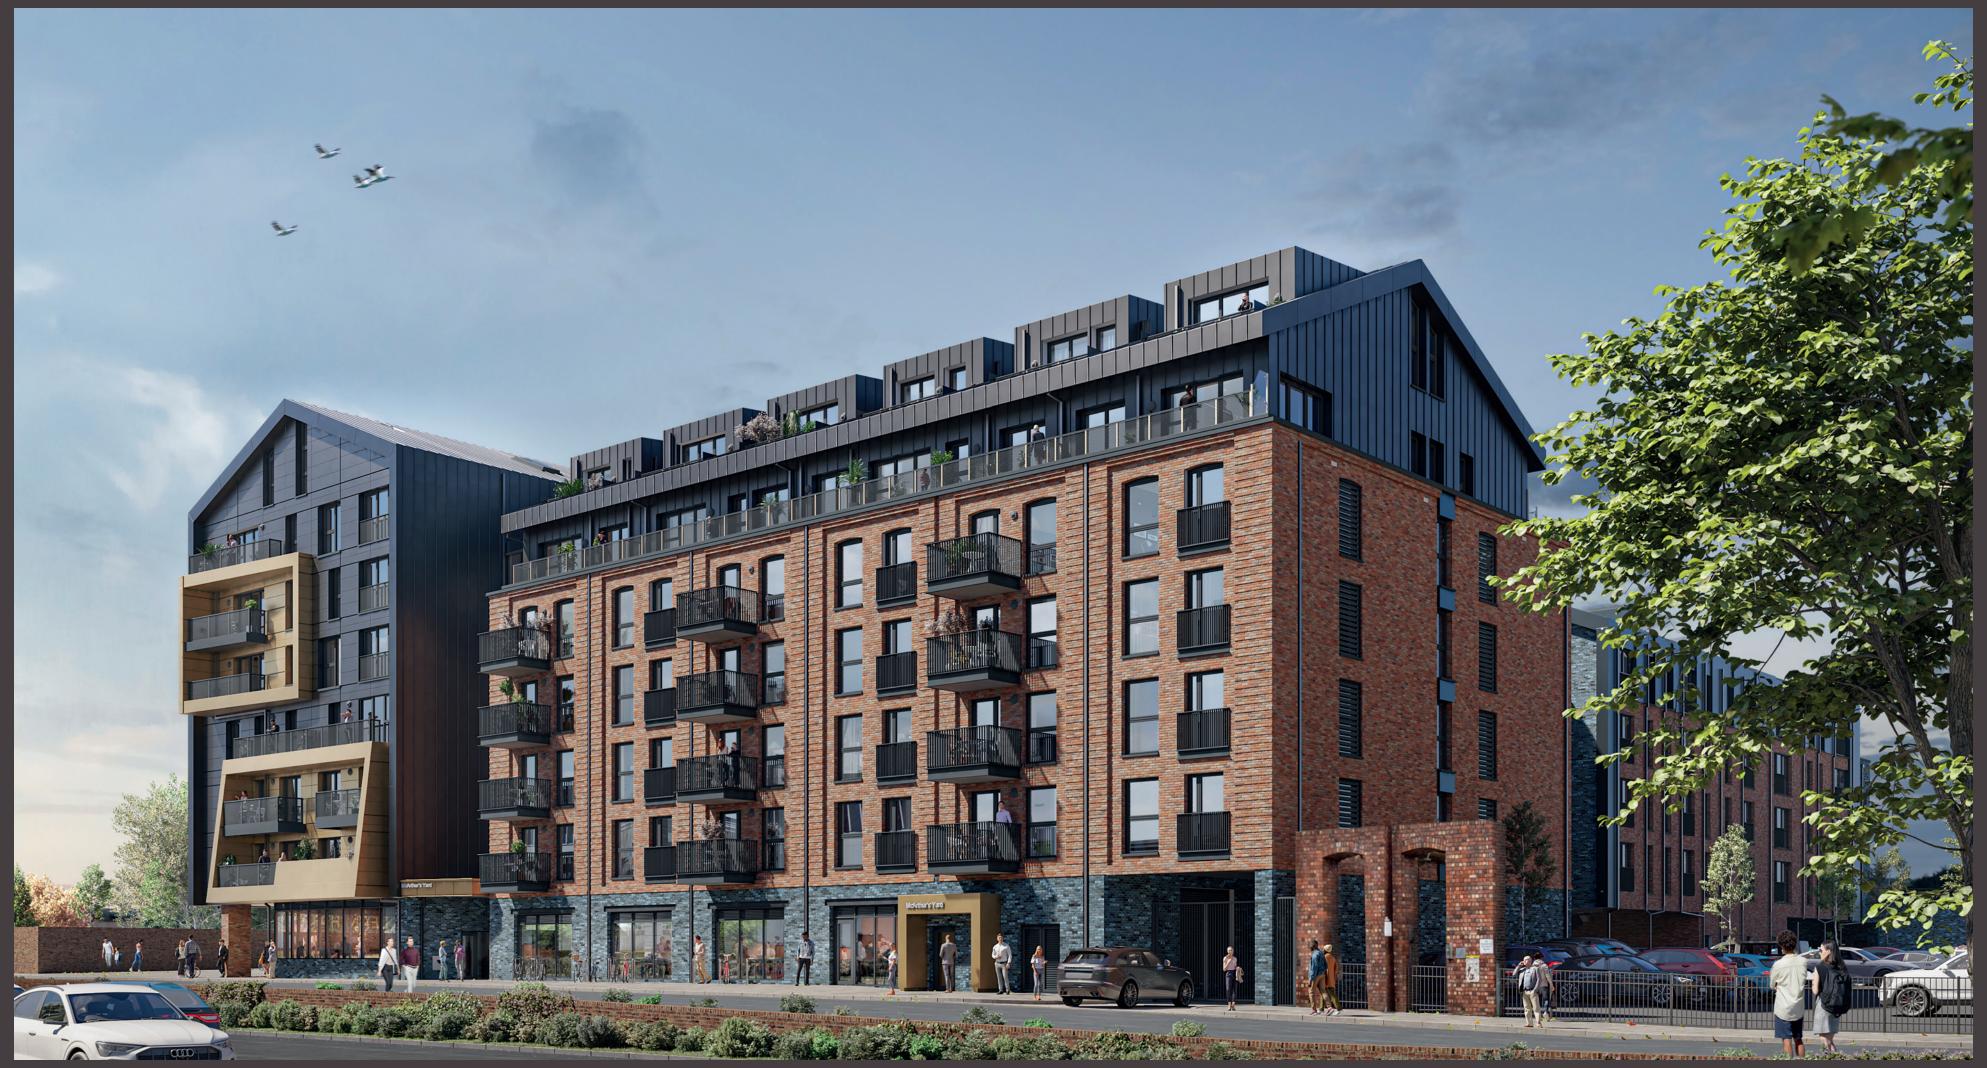

# LIFE ON THE HARBOURSIDE

Situated on Bristol's legendary harbourside, McArthur's Yard is a collection of one, two and three-bedroom apartments and duplexes arranged over three elegantly designed buildings. The stylish and highly specified homes at this contemporary new development allow residents to enjoy all of Bristol's personality and character close to the serenity of the water.

Brought to you by award-winning Guinness Homes, the development is one of the last remaining undeveloped sites on the harbourside. Many of the properties benefit from wonderful views and are ideally located within a short distance of the rest of the city.

## DEVELOPMENT OVERVIEW

McArthur's Yard, once known as McArthur's Warehouse, was the former headquarters of the McArthur's Group – a Bristol-based metal merchant founded in the 1860s. Originally built as a malt house, the building fell into disrepair after being left forgotten for over 20 years. The site is now set to become a building development of the future for Bristol residents.

The McArthur's Yard site was resurrected with sustainability at the forefront; bricks from the existing site have been reused, with two-thirds of the wall being retained whilst being structurally reinforced for longevity. Bath Stone slabs from the original site are also being recycled, as are the grey stone setts, both of which are implemented along the side entrance of Block A, providing a welcome reminder of the legacy of this historic development.

One of the more unique material features of McArthur's Yard is the Welsh blue pennant kerb laid at the front of the site, coupled with the blue-grey drag-faced clay setts running from Block A down and around the famous graving dock. This adds a wonderful juxtaposition of old cobbled streets and new-build modern architecture, perfectly encapsulating the foundations of Bristol's industrial past and exciting future. Welcome, to McArthur's Yard.