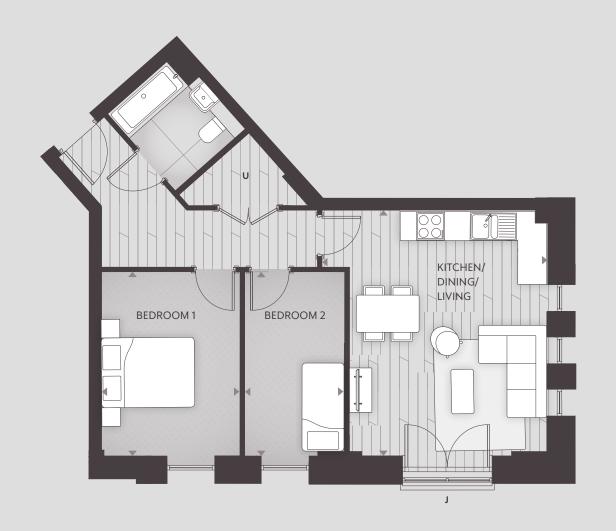

G B



#### **Total Internal Area** Floor Apt. No. Spec **2nd** B.02.08 S G 51m<sup>2</sup> (549 ft<sup>2</sup>) Kitchen/Dining/Living 6021mm x 4920mm Bedroom

4102.5mm x 2815mm



MCARTHUR'S YARD

**U** = Utility Cupboard **S** = Storage

BUILDING B







#### ONE BEDROOM APARTMENT - TYPE FT-53

BUILDING B







Internal Finish Specification

S\* = Silver Plus Kitchen Specification

G = Gold

--- Rooflight U = Utility Cupboard S = Storage

BUILDING B







**J** = Juliet Balcony **U** = Utility Cupboard

#### ONE BEDROOM APARTMENT - TYPE FT-82

BUILDING B







MCARTHUR'S YARD

Internal Finish Specification S+ = Silver Plus Kitchen Specification G = Gold

--- Rooflight U = Utility Cupboard

BUILDING B





**U** = Utility Cupboard

#### TWO BEDROOM APARTMENT - TYPE FT-15

BUILDING B





**J** = Juliet Balcony **U** = Utility Cupboard

Internal Finish Specification S+ = Silver Plus Kitchen Specification G = Gold

BUILDING B





#### TWO BEDROOM APARTMENT - TYPE FT-18





BUILDING B





#### TWO BEDROOM APARTMENT - TYPE FT-29





BUILDING B





**U** = Utility Cupboard

#### TWO BEDROOM APARTMENT - TYPE FT-31











BUILDING B





Internal Finish Specification S = Silver Plus Kitchen Specification G = Gold

--- Rooflight U = Utility Cupboard

#### THREE BEDROOM APARTMENT - TYPE FT-52

BUILDING B



MCARTHUR'S YARD

| Total Internal Area   | Floor Apt. No. Spec |