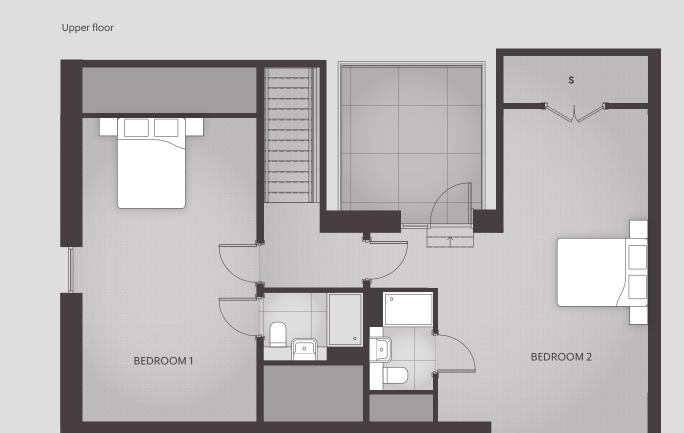

#### THREE BEDROOM APARTMENT - TYPE FT-52

BUILDING B

MCARTHUR'S YARD

| Total Internal Area   | Floor Apt. No. Spec |                                                                                                                                                                                                                                                                                                                                                                                                                                                                                                                                                                                                                                                                                                                                                                                                                                                                                                                                                                                                                                                                                                                                                                                                                                                                                                                                                                                                                                                                                                                                                                                                                                                                                                                                                                                                                                                                                                                                                                                                                                                                                                                                |
|-----------------------|---------------------|--------------------------------------------------------------------------------------------------------------------------------------------------------------------------------------------------------------------------------------------------------------------------------------------------------------------------------------------------------------------------------------------------------------------------------------------------------------------------------------------------------------------------------------------------------------------------------------------------------------------------------------------------------------------------------------------------------------------------------------------------------------------------------------------------------------------------------------------------------------------------------------------------------------------------------------------------------------------------------------------------------------------------------------------------------------------------------------------------------------------------------------------------------------------------------------------------------------------------------------------------------------------------------------------------------------------------------------------------------------------------------------------------------------------------------------------------------------------------------------------------------------------------------------------------------------------------------------------------------------------------------------------------------------------------------------------------------------------------------------------------------------------------------------------------------------------------------------------------------------------------------------------------------------------------------------------------------------------------------------------------------------------------------------------------------------------------------------------------------------------------------|
| 86m² (926 ft²)        | 5th B.05.07 S+ G    |                                                                                                                                                                                                                                                                                                                                                                                                                                                                                                                                                                                                                                                                                                                                                                                                                                                                                                                                                                                                                                                                                                                                                                                                                                                                                                                                                                                                                                                                                                                                                                                                                                                                                                                                                                                                                                                                                                                                                                                                                                                                                                                                |
| Kitchen/Dining/Living |                     |                                                                                                                                                                                                                                                                                                                                                                                                                                                                                                                                                                                                                                                                                                                                                                                                                                                                                                                                                                                                                                                                                                                                                                                                                                                                                                                                                                                                                                                                                                                                                                                                                                                                                                                                                                                                                                                                                                                                                                                                                                                                                                                                |
| 5658mm x 5425.5mm     | _                   | \ \rangle \ran |
| Bedroom 1             |                     |                                                                                                                                                                                                                                                                                                                                                                                                                                                                                                                                                                                                                                                                                                                                                                                                                                                                                                                                                                                                                                                                                                                                                                                                                                                                                                                                                                                                                                                                                                                                                                                                                                                                                                                                                                                                                                                                                                                                                                                                                                                                                                                                |
| 4046.5mm x 3677mm     | _                   |                                                                                                                                                                                                                                                                                                                                                                                                                                                                                                                                                                                                                                                                                                                                                                                                                                                                                                                                                                                                                                                                                                                                                                                                                                                                                                                                                                                                                                                                                                                                                                                                                                                                                                                                                                                                                                                                                                                                                                                                                                                                                                                                |
| Bedroom 2             |                     | BUILDING B                                                                                                                                                                                                                                                                                                                                                                                                                                                                                                                                                                                                                                                                                                                                                                                                                                                                                                                                                                                                                                                                                                                                                                                                                                                                                                                                                                                                                                                                                                                                                                                                                                                                                                                                                                                                                                                                                                                                                                                                                                                                                                                     |
| 3863mm x 3813mm       | _                   | BUILDING B                                                                                                                                                                                                                                                                                                                                                                                                                                                                                                                                                                                                                                                                                                                                                                                                                                                                                                                                                                                                                                                                                                                                                                                                                                                                                                                                                                                                                                                                                                                                                                                                                                                                                                                                                                                                                                                                                                                                                                                                                                                                                                                     |
| Bedroom 3             |                     |                                                                                                                                                                                                                                                                                                                                                                                                                                                                                                                                                                                                                                                                                                                                                                                                                                                                                                                                                                                                                                                                                                                                                                                                                                                                                                                                                                                                                                                                                                                                                                                                                                                                                                                                                                                                                                                                                                                                                                                                                                                                                                                                |
| 2744.5mm x 2500mm     |                     |                                                                                                                                                                                                                                                                                                                                                                                                                                                                                                                                                                                                                                                                                                                                                                                                                                                                                                                                                                                                                                                                                                                                                                                                                                                                                                                                                                                                                                                                                                                                                                                                                                                                                                                                                                                                                                                                                                                                                                                                                                                                                                                                |