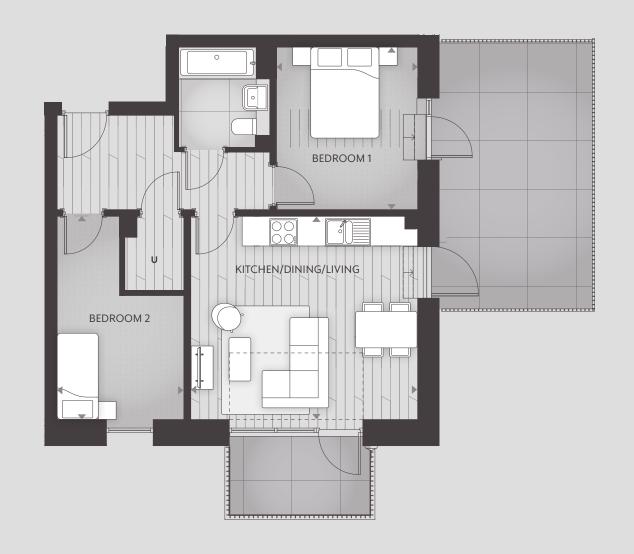

TWO BEDROOM APARTMENT - TYPE FT-24

BUILDING C

| Total Internal Area   | Floor Apt. No. Spec |
|-----------------------|---------------------|
| 70m² (753 ft²)        | 3rd C.03.08 S G     |
| Kitchen/Dining/Living | 2nd                 |
| 6195.5mm x 3618mm     |                     |
| Bedroom 1             | 1st C.01.08 S G     |
| 5345mm x 2865.5mm     |                     |
| Bedroom 2             |                     |
| Dear John 2           |                     |

**U** = Utility Cupboard

BUILDING C