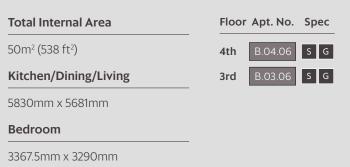

#### **Total Internal Area**

50m<sup>2</sup> (538 ft<sup>2</sup>)

#### Kitchen/Dining/Living

7670.5mm x 3397mm

#### Bedroom

4102.5mm x 2920mm

**U** = Utility Cupboard

BUILDING B