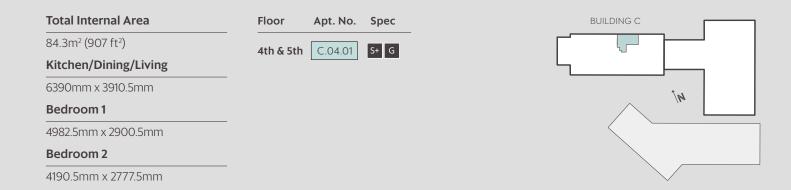

### ONE BEDROOM APARTMENT - TYPE FT-22 BUILDING C

BUILDING C

#### ONE BEDROOM APARTMENT - TYPE FT-33

BUILDING C

MCARTHUR'S YARD

BUILDING C

Internal Finish Specification S = Silver Plus Kitchen Specification G = Gold

--- Rooflight U = Utility Cupboard

#### ONE BEDROOM APARTMENT - TYPE FT-43

BUILDING C

BUILDING C

**J** = Juliet Balcony --- Rooflight **U** = Utility Cupboard

BUILDING C

Floor 1 plan shown.

- Indicates balcony and french doors to floors 2 and 3 only. Please note window configuration to floors 2 and 3 vary. Please consult your sales advisor.

#### **Total Internal Area** 70m<sup>2</sup> (753 ft<sup>2</sup>) Kitchen/Dining/Living 6233mm x 4570mm Bedroom 1 3570mm x 2953mm Bedroom 2 3877.5mm x 2965mm

Internal Finish Specification S = Silver Kitchen Specification G = Gold **U** = Utility Cupboard