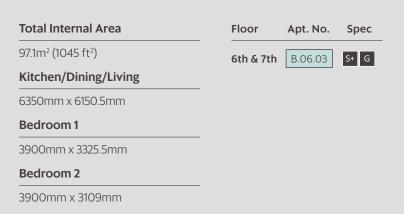

#### TWO BEDROOM DUPLEX APARTMENT - TYPE DT-07

BUILDING B

THREE BEDROOM DUPLEX APARTMENT - TYPE DT-08

BUILDING B

MCARTHUR'S YARD

--- Rooflight **U** = Utility Cupboard

Internal Finish Specification S = Silver Plus Kitchen Specification G = Gold