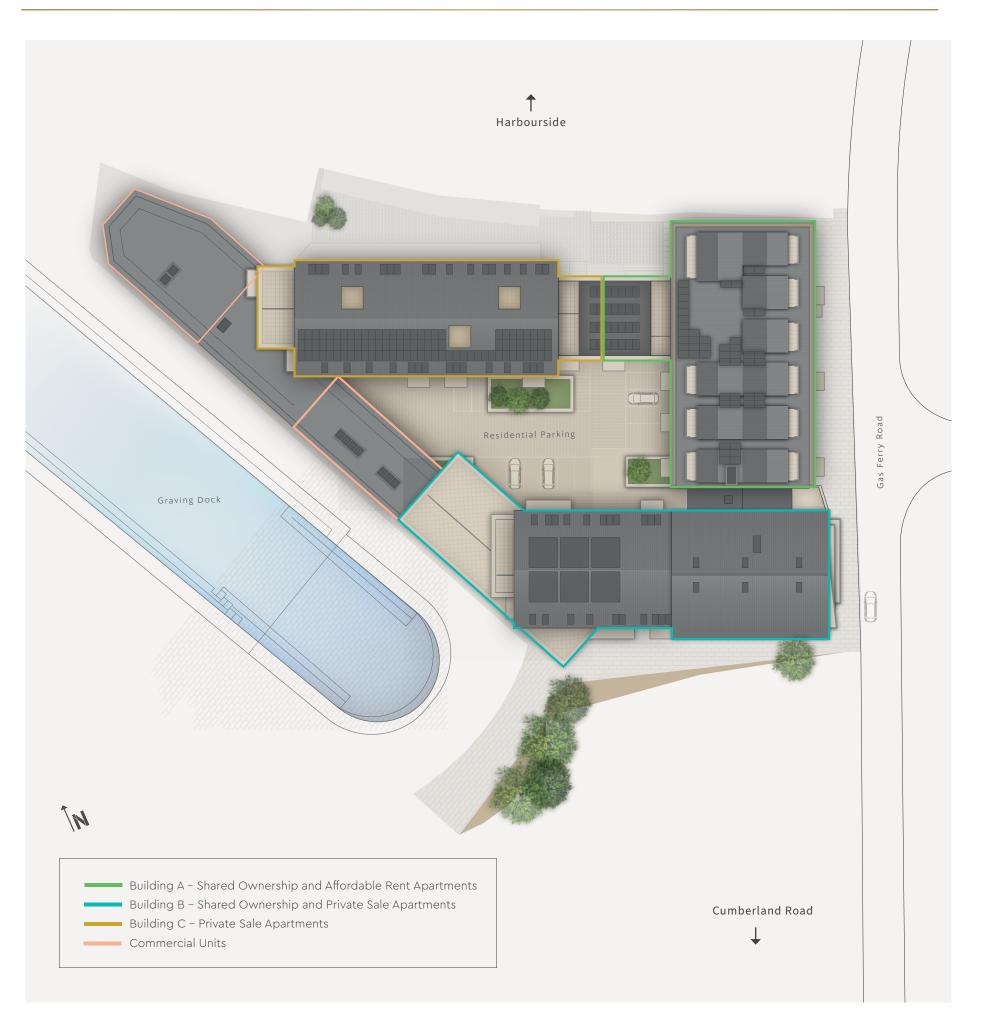

#### SITE PLAN

#### FIND YOUR HOME

#### BUILDING B

■ THREE BEDROOM DUPLEX

■ TWO BEDROOM DUPLEX

BUILDING B

Floor 2 plan shown.

- - - Indicates balcony to floor 3 only.

Please note window configuration to floors 3, 4 and 5 vary.

Juliet balcony to floors 4 and 5. Please consult your sales advisor.