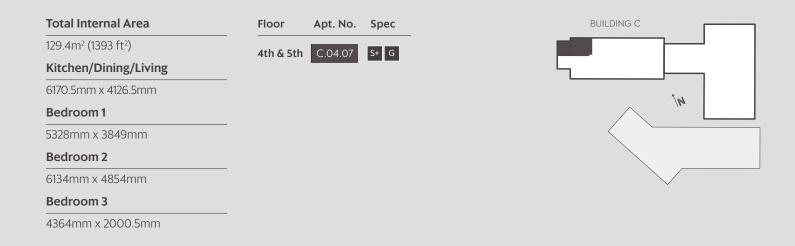

#### THREE BEDROOM DUPLEX APARTMENT - TYPE DT-03

BUILDING C

Internal Finish Specification S+ = Silver Plus Kitchen Specification G = Gold

J = Juliet Balcony --- Rooflight U = Utility Cupboard S = Storage