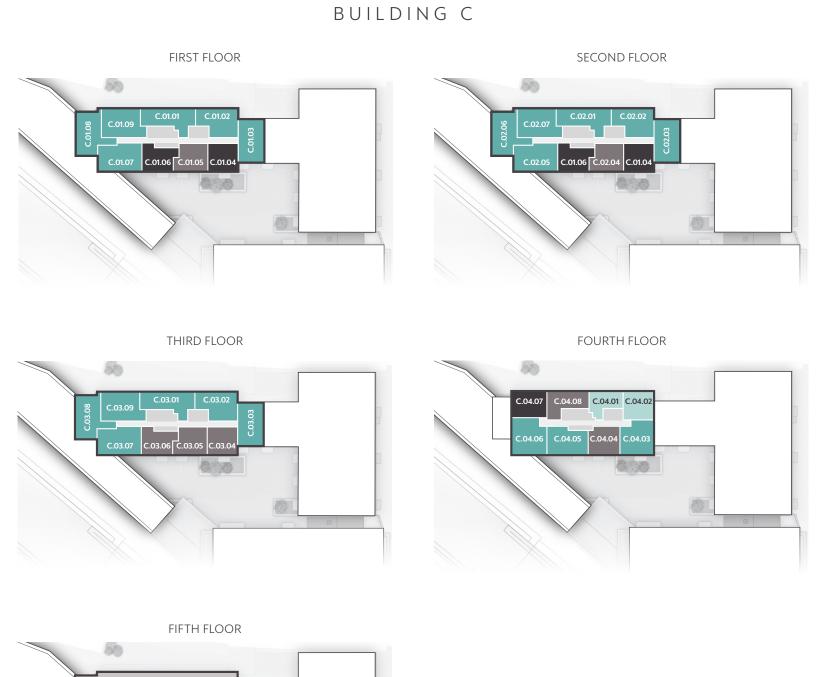

### ONE BEDROOM APARTMENT - TYPE FT-22 BUILDING C

BUILDING C

#### ONE BEDROOM APARTMENT - TYPE FT-33

BUILDING C

MCARTHUR'S YARD

BUILDING C

Internal Finish Specification S = Silver Plus Kitchen Specification G = Gold

--- Rooflight U = Utility Cupboard

#### ONE BEDROOM APARTMENT - TYPE FT-43

BUILDING C

BUILDING C

**J** = Juliet Balcony --- Rooflight **U** = Utility Cupboard

BUILDING C

Floor 1 plan shown.

- Indicates balcony and french doors to floors 2 and 3 only. Please note window configuration to floors 2 and 3 vary. Please consult your sales advisor.