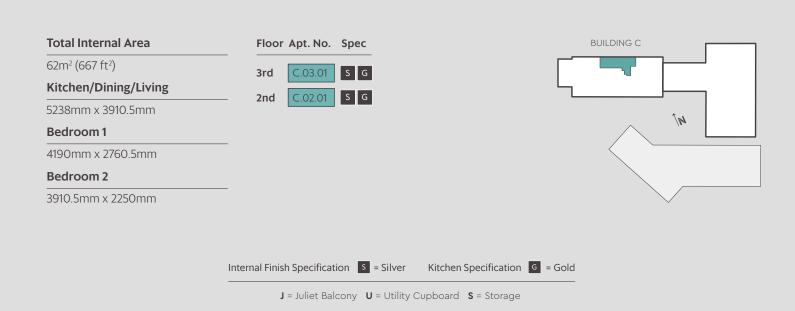

TWO BEDROOM APARTMENT - TYPE FT-24

BUILDING C

| Total Internal Area   | Floor Apt. No. Spec |
|-----------------------|---------------------|
| 70m² (753 ft²)        | 3rd C.03.08 S G     |
| Kitchen/Dining/Living | 2nd                 |
| 6195.5mm x 3618mm     |                     |
| Bedroom 1             | 1st C.01.08 S G     |
| 5345mm x 2865.5mm     |                     |
| Bedroom 2             |                     |
| Dear John 2           |                     |

**U** = Utility Cupboard

BUILDING C