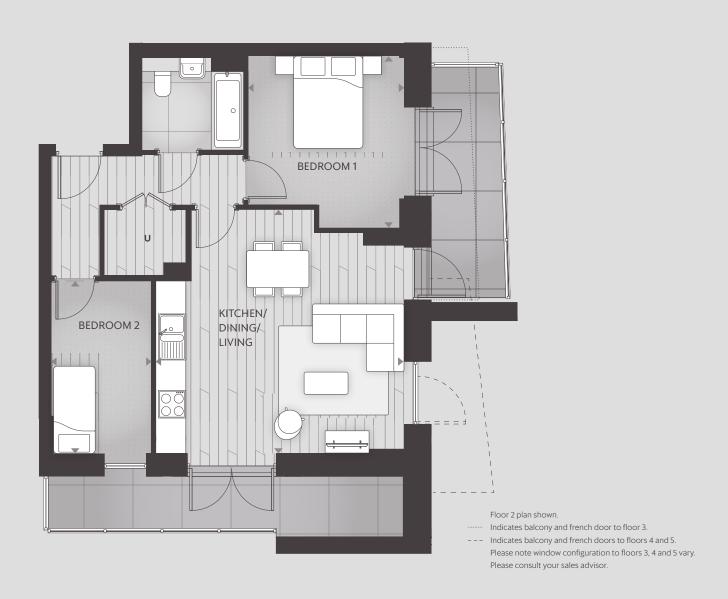

#### BUILDING B

■ THREE BEDROOM DUPLEX

■ TWO BEDROOM DUPLEX

BUILDING B

Floor 2 plan shown.

- - - Indicates balcony to floor 3 only.

Please note window configuration to floors 3, 4 and 5 vary.

Juliet balcony to floors 4 and 5. Please consult your sales advisor.