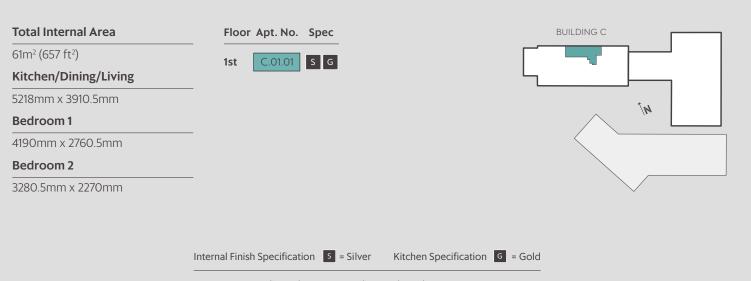

> (753 ft<sup>2</sup>) Kitchen/Dining/Living 6233mm x 4570mm Bedroom 1 3570mm x 2953mm Bedroom 2 3877.5mm x 2965mm





Internal Finish Specification S = Silver Kitchen Specification G = Gold **U** = Utility Cupboard

TWO BEDROOM APARTMENT - TYPE FT-24

BUILDING C



| Total Internal Area   | Floor Apt. No. Spec |
|-----------------------|---------------------|
| 70m² (753 ft²)        | 3rd C.03.08 S G     |
| Kitchen/Dining/Living | 2nd                 |
| 6195.5mm x 3618mm     |                     |
| Bedroom 1             | 1st C.01.08 S G     |
| 5345mm x 2865.5mm     |                     |
| Bedroom 2             |                     |
| Dear John 2           |                     |



**U** = Utility Cupboard

BUILDING C





#### TWO BEDROOM APARTMENT - TYPE FT-26

BUILDING C





J = Juliet Balcony U = Utility Cupboard S = Storage

BUILDING C





#### TWO BEDROOM APARTMENT - TYPE FT-39

BUILDING C



MCARTHUR'S YARD



BUILDING C





#### TWO BEDROOM APARTMENT - TYPE FT-42

BUILDING C



MCARTHUR'S YARD



--- Rooflight **U** = Utility Cupboard





## DUPLEX APARTMENTS



#### TWO BEDROOM DUPLEX APARTMENT - TYPE DT-04

#### BUILDING C





J = Juliet Balcony --- Rooflight U = Utility Cupboard S = Storage

#### TWO BEDROOM DUPLEX APARTMENT - TYPE DT-05





#### THREE BEDROOM DUPLEX APARTMENT - TYPE DT-01

#### BUILDING C



#### THREE BEDROOM DUPLEX APARTMENT - TYPE DT-02

#### BUILDING C



3256.5mm x 2200mm

3256.5mm x 2773.5mm

Bedroom 3

**U** = Utility Cupboard

#### THREE BEDROOM DUPLEX APARTMENT - TYPE DT-03

BUILDING C





Internal Finish Specificatio