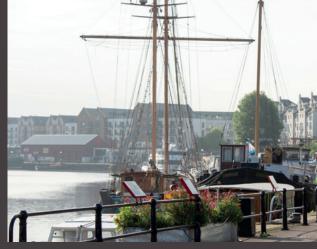

#### MINUTES FROM THE HISTORIC SS GREAT BRITAIN

Just a stone's throw from the water and the SS Great Britain, you can sense the cultural significance of Bristol's harbourside from the moment you arrive at McArthur's Yard.

Designed by Isambard Kingdom Brunel, the ship – and the dockyard on which it was built, are one of the wonders of the industrial world.

Once a busy dock where sailors and merchants would trade goods and set sail for voyages of discovery, the location is now a blossoming creative hub, home to leading animation studio Aardman and Spike Island, famed for its arts centre.

The harbourside provides an idyllic lifestyle amongst the attractive aesthetic of the dockyard, SS Great Britain, and historic cranes.