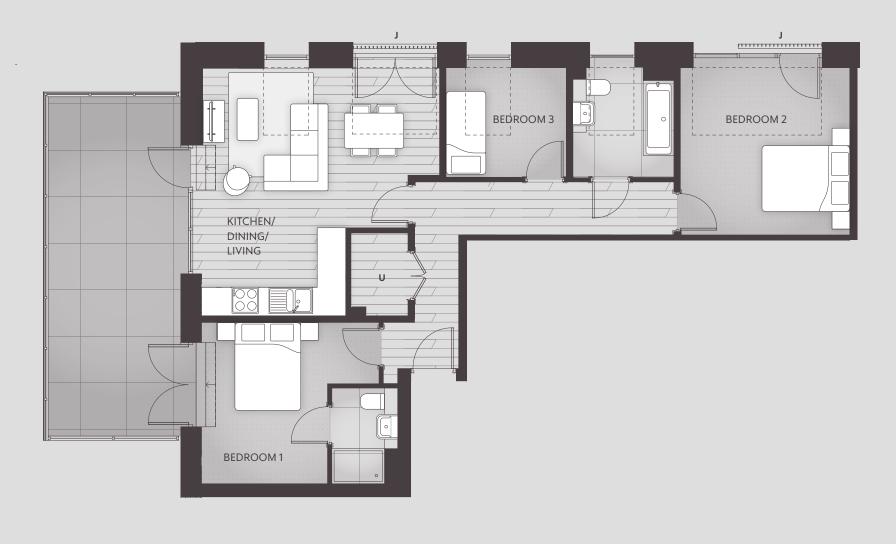

#### THREE BEDROOM APARTMENT - TYPE FT-52

BUILDING B

MCARTHUR'S YARD

| Total Internal Area   | Floor Apt. No. Spec |                                                                                                                                                                                                                                                                                                                                                                                                                                                                                                                                                                                                                                                                                                                                                                                                                                                                                                                                                                                                                                                                                                                                                                                                                                                                                                                                                                                                                                                                                                                                                                                                                                                                                                                                                                                                                                                                                                                                                                                                                                                                                                                                |
|-----------------------|---------------------|--------------------------------------------------------------------------------------------------------------------------------------------------------------------------------------------------------------------------------------------------------------------------------------------------------------------------------------------------------------------------------------------------------------------------------------------------------------------------------------------------------------------------------------------------------------------------------------------------------------------------------------------------------------------------------------------------------------------------------------------------------------------------------------------------------------------------------------------------------------------------------------------------------------------------------------------------------------------------------------------------------------------------------------------------------------------------------------------------------------------------------------------------------------------------------------------------------------------------------------------------------------------------------------------------------------------------------------------------------------------------------------------------------------------------------------------------------------------------------------------------------------------------------------------------------------------------------------------------------------------------------------------------------------------------------------------------------------------------------------------------------------------------------------------------------------------------------------------------------------------------------------------------------------------------------------------------------------------------------------------------------------------------------------------------------------------------------------------------------------------------------|
| 86m² (926 ft²)        | 5th B.05.07 S+ G    |                                                                                                                                                                                                                                                                                                                                                                                                                                                                                                                                                                                                                                                                                                                                                                                                                                                                                                                                                                                                                                                                                                                                                                                                                                                                                                                                                                                                                                                                                                                                                                                                                                                                                                                                                                                                                                                                                                                                                                                                                                                                                                                                |
| Kitchen/Dining/Living |                     |                                                                                                                                                                                                                                                                                                                                                                                                                                                                                                                                                                                                                                                                                                                                                                                                                                                                                                                                                                                                                                                                                                                                                                                                                                                                                                                                                                                                                                                                                                                                                                                                                                                                                                                                                                                                                                                                                                                                                                                                                                                                                                                                |
| 5658mm x 5425.5mm     | _                   | \ \rangle \ran |
| Bedroom 1             |                     |                                                                                                                                                                                                                                                                                                                                                                                                                                                                                                                                                                                                                                                                                                                                                                                                                                                                                                                                                                                                                                                                                                                                                                                                                                                                                                                                                                                                                                                                                                                                                                                                                                                                                                                                                                                                                                                                                                                                                                                                                                                                                                                                |
| 4046.5mm x 3677mm     | _                   |                                                                                                                                                                                                                                                                                                                                                                                                                                                                                                                                                                                                                                                                                                                                                                                                                                                                                                                                                                                                                                                                                                                                                                                                                                                                                                                                                                                                                                                                                                                                                                                                                                                                                                                                                                                                                                                                                                                                                                                                                                                                                                                                |
| Bedroom 2             |                     | BUILDING B                                                                                                                                                                                                                                                                                                                                                                                                                                                                                                                                                                                                                                                                                                                                                                                                                                                                                                                                                                                                                                                                                                                                                                                                                                                                                                                                                                                                                                                                                                                                                                                                                                                                                                                                                                                                                                                                                                                                                                                                                                                                                                                     |
| 3863mm x 3813mm       | _                   | BUILDING B                                                                                                                                                                                                                                                                                                                                                                                                                                                                                                                                                                                                                                                                                                                                                                                                                                                                                                                                                                                                                                                                                                                                                                                                                                                                                                                                                                                                                                                                                                                                                                                                                                                                                                                                                                                                                                                                                                                                                                                                                                                                                                                     |
| Bedroom 3             |                     |                                                                                                                                                                                                                                                                                                                                                                                                                                                                                                                                                                                                                                                                                                                                                                                                                                                                                                                                                                                                                                                                                                                                                                                                                                                                                                                                                                                                                                                                                                                                                                                                                                                                                                                                                                                                                                                                                                                                                                                                                                                                                                                                |
| 2744.5mm x 2500mm     |                     |                                                                                                                                                                                                                                                                                                                                                                                                                                                                                                                                                                                                                                                                                                                                                                                                                                                                                                                                                                                                                                                                                                                                                                                                                                                                                                                                                                                                                                                                                                                                                                                                                                                                                                                                                                                                                                                                                                                                                                                                                                                                                                                                |

**J** = Juliet Balcony --- Rooflight **U** = Utility Cupboard

Internal Finish Specification St = Silver Plus Kitchen Specification G = Gold