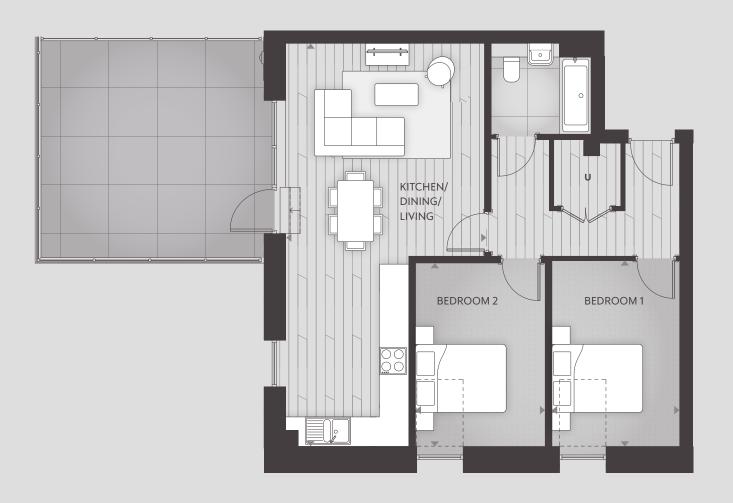

TWO BEDROOM APARTMENT - TYPE FT-24

BUILDING C

| Total Internal Area   | Floor Apt. No. Spec |
|-----------------------|---------------------|
| 70m² (753 ft²)        | 3rd C.03.08 S G     |
| Kitchen/Dining/Living | 2nd                 |
| 6195.5mm x 3618mm     |                     |
| Bedroom 1             | 1st C.01.08 S G     |
| 5345mm x 2865.5mm     |                     |
| Bedroom 2             |                     |
| Dear John 2           |                     |

**U** = Utility Cupboard

BUILDING C