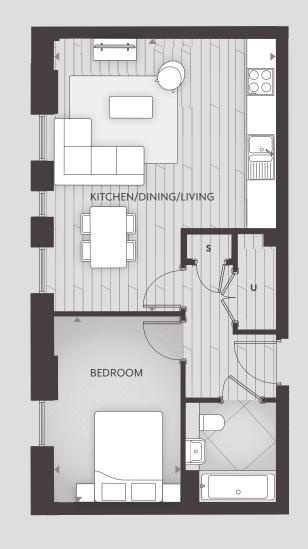

#### ONE BEDROOM APARTMENT - TYPE FT-11

BUILDING B

| Total In | ternal Area | a    |  |
|----------|-------------|------|--|
| 50m² (5  | 38 ft²)     |      |  |
| Kitcher  | /Dining/Li  | ving |  |
| 8320.5n  | nm x 3270m  | ım   |  |
| Bedroo   | m           |      |  |
| 4630.5r  | nm x 2750m  | nm   |  |